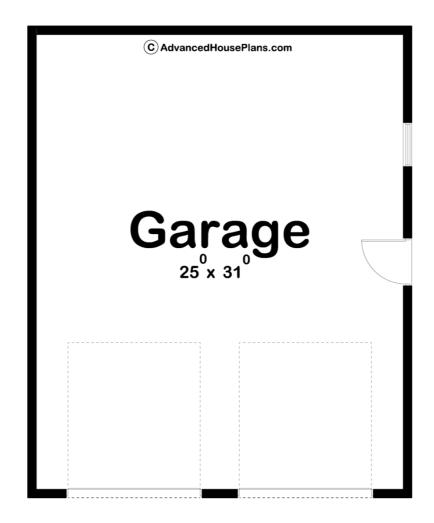

## 30060 - Odessa Data Sheet

| 0     | 0    | 0     | 2    | 26' 0" | 32' 0" |
|-------|------|-------|------|--------|--------|
| SQ FT | BEDS | BATHS | BAYS | WIDE   | DEEP   |

## **Construction Specs**

Layout

| Square Footage                                                       |              |
|----------------------------------------------------------------------|--------------|
| Garage                                                               | 832 Sq. Ft.  |
| Exterior Dimensions                                                  |              |
| Width                                                                | 26' 0"       |
| Depth                                                                | 32' 0"       |
| Ridge Height  Calculated from main floor line                        | 18' O"       |
| Default Construction Stats  Stats are unique to the individual plan. |              |
| Foundation Type                                                      | Slab         |
| Exterior Wall Construction                                           | 2x6          |
| Roof Pitches                                                         | 4/12 Primary |
| Main Wall Height                                                     | 12'          |