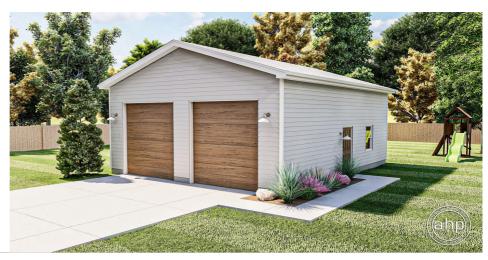

## **Plan Description**

The Odessa garage is great for oversized vehicles. It has 12 foot walls and 10 foot tall garage doors. Double check your car lift size, but it will most likely be able to fit in this barndominium style garage! There is a person door located on the side along with a window to let in plenty of natural sunlight. This is the ultimate garage/workshop.