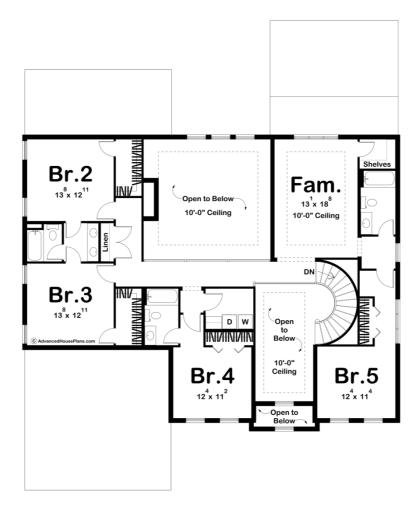

## **Plan Description**

The Oakville is a stunning traditional style home. The exterior symmetry lends itself to elements of the Colonial style. A front covered stoop leads into a 2 story entry way. To the left of the entry, you'll find a large formal living room. To the right of the entry, you'll find a formal dining room with a hallway to the kitchen. The kitchen, great room, and dinette flow seamlessly in an open layout. The great room lies under a 2 story ceiling and is warmed by a fireplace. A built-in bookshelf is next to the fireplace. The kitchen includes a large island with a snack bar and a massive walk-in pantry. The amazing master suite is located on the left side of the home. The large master bedroom lies under a decorative trayed ceiling and a private door leads to the rear patio. The master bathroom features a large soaking tub, a walk-in shower, an enclosed toilet area, and a large walk-in closet. On the second floor, you'll find 4 additional bedrooms and a large family room. the family room shares a centrally located hall bathroom with bedroom 5. Bedroom 4 has its own bathroom while bedrooms 2 and 3 share a Jack and Jill bathroom. Back on the main level, the homes huge 3 car side load garage accesses the home through a mud room with a bench and lockers.