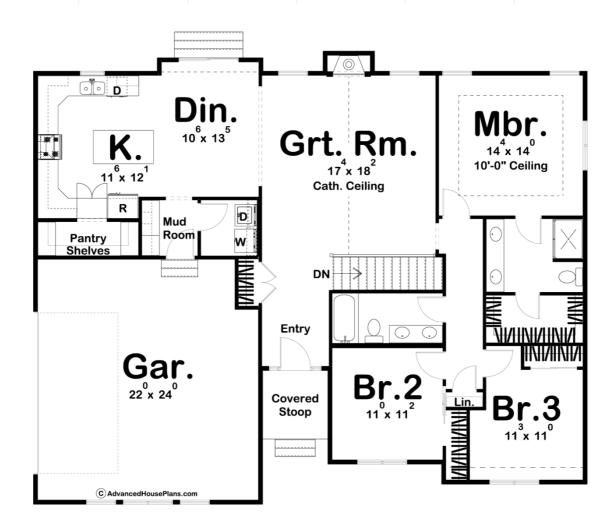

## **Plan Description**

Bathrooms

The Oakdale plan makes great use of its efficient space to create a fantastic simple modern farmhouse. The exterior features a side-load garage and board and batten siding. As you walk through the entryway, you will see a large great room with a soaring cathedral ceiling. The great room is warmed by a fireplace and lets in a lot of natural light with windows to the back yard. The dining room flows into a beautiful ushaped kitchen with a large prep island and a walk-in pantry. On the right side of the home, you will find a wonderful master suite complete with his/her vanities, a walk-in shower, and a walk-in closet. Bedrooms 2 and 3 share a centrally located hall bathroom. The house is also accessible from the side load 2 car garage through a simple and practical mudroom with lockers. This house is sure to impress at its small 1678 sq. ft. footprint.