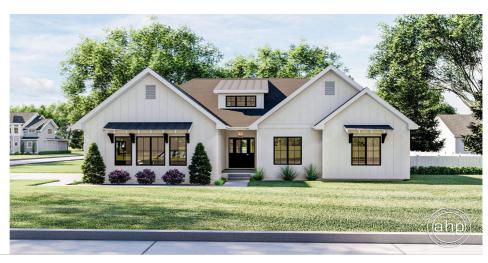

## **Plan Description**

Bathrooms

The Oakdale plan makes great use of its efficient space to create a fantastic simple modern farmhouse. The exterior features a side-load garage and board and batten siding. As you walk through the entryway, you will see a large great room with a soaring cathedral ceiling. The great room is warmed by a fireplace and lets in a lot of natural light with windows to the back yard. The dining room flows into a beautiful ushaped kitchen with a large prep island and a walk-in pantry. On the right side of the home, you will find a wonderful master suite complete with his/her vanities, a walk-in shower, and a walk-in closet. Bedrooms 2 and 3 share a centrally located hall bathroom. The house is also accessible from the side load 2 car garage through a simple and practical mudroom with lockers. This house is sure to impress at its small 1678 sq. ft. footprint.