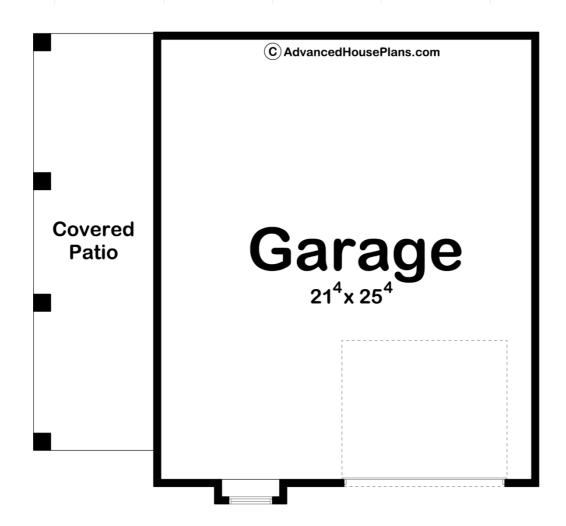

## **Construction Specs**

Layout

Garage Bays 1

| Square Footage                                                      |               |
|---------------------------------------------------------------------|---------------|
| Covered Area                                                        | 168 Sq. Ft.   |
| Garage                                                              | 572 Sq. Ft.   |
| Exterior Dimensions                                                 |               |
| Width                                                               | 29' 0"        |
| Depth                                                               | 27' 0"        |
| Ridge Height  Calculated from main floor line                       | 20' 0"        |
| Default Construction Stats Stats are unique to the individual plan. |               |
| Foundation Type                                                     | Slab          |
| Exterior Wall Construction                                          | 2x4           |
| Roof Pitches                                                        | 10/12 Primary |
| Main Wall Height                                                    | 9'            |

## **Plan Description**

This I car garage floor plan is unique because of it's simple modern farmhouse style. The garage plan features a side patio perfect for storing wood or for just enjoying a summers day. Inside this garage plan is plenty of room next to the garage door for an inside workshop. As always, we can modify any of our garage plans with our in house home plan alteration department. Contact us today at (844) 675-9638 or info@advancedhouseplans.com