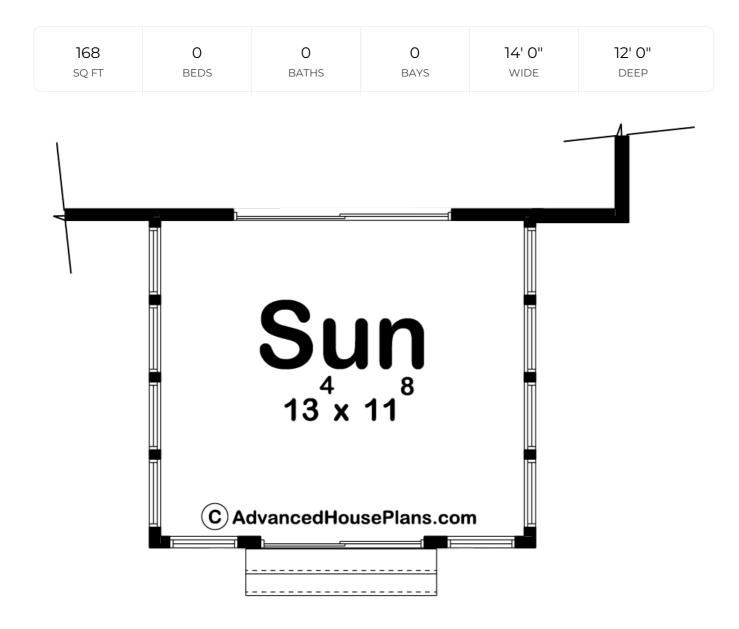

## **Construction Specs**

Layout

Square Footage

| Main Level                                                             | 168 Sq. Ft.   |
|------------------------------------------------------------------------|---------------|
| Total Finished Area                                                    | 168 Sq. Ft.   |
| Exterior Dimensions                                                    |               |
| Width                                                                  | 14' O"        |
| Depth                                                                  | 12' O"        |
| Default Construction Stats<br>Stats are unique to the individual plan. |               |
| Foundation Type                                                        | Post and Pier |
| Exterior Wall Construction                                             | 2x4           |
| Roof Pitches                                                           | 4/12 Primary  |
| Main Wall Height                                                       | 9'            |

## **Plan Description**

The Nova plan is a great addition to any house plan. It has large windows on three sides to take in all the natural sunlight and views. Three season rooms are used primarily in the spring, summer and fall. They are typically added to an existing house with a deck or patio. They are separated from the rest of the house with an exterior door. They can also be heated and cooled separately from the home, if at all.