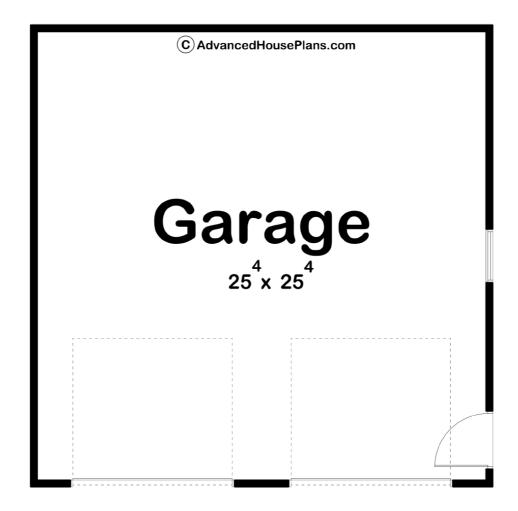

## 30025 - Norwalk Data Sheet

| 0     | 0    | 0     | 2    | 26' 0" | 26' 0" |  |
|-------|------|-------|------|--------|--------|--|
| SQ FT | BEDS | BATHS | BAYS | WIDE   | DEEP   |  |

## **Construction Specs**

Layout

Garage Bays 2

| Square Footage                                                       |              |  |  |
|----------------------------------------------------------------------|--------------|--|--|
| Garage                                                               | 676 Sq. Ft.  |  |  |
| Exterior Dimensions                                                  |              |  |  |
| Width                                                                | 26' 0"       |  |  |
| Depth                                                                | 26' 0"       |  |  |
| Ridge Height  Calculated from main floor line                        | 14' 3"       |  |  |
| Default Construction Stats  Stats are unique to the individual plan. |              |  |  |
| Foundation Type                                                      | Slab         |  |  |
| Exterior Wall Construction                                           | 2x4          |  |  |
| Roof Pitches                                                         | 4/12 Primary |  |  |
| Main Wall Height                                                     | 9'           |  |  |