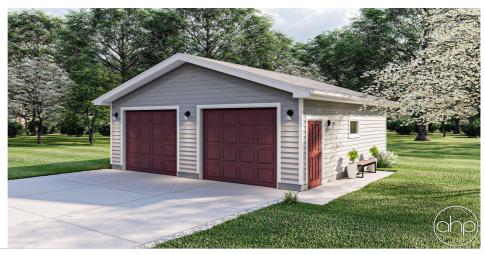

## **Plan Description**

The Norwalk garage plan is a traditional style 2 car garage that is the perfect addition to any home. There is a person door located on the side for easy access. This garage is great for a workshop or storage space. There is plenty of room for 2 vehicles with two 9' x 8' overhead doors.