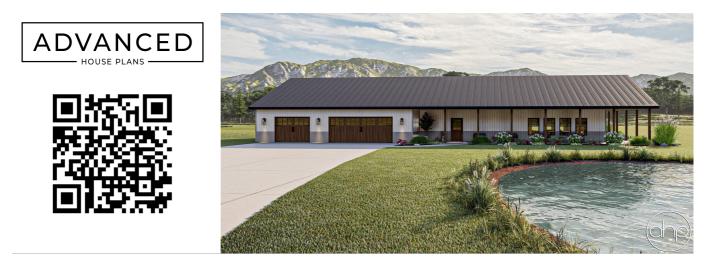

## **Plan Description**

Our Northwood plan is an amazing Barndominium style post frame house plan. The home's oversized 3car garage makes a perfect place for any car collector or hobbyist. A large wrap-around covered porch greets guests into the home. The footprint of the home is simple to build with post frame construction. The kitchen, great room, and dining room are arranged in an open layout. The kitchen includes a pantry and a large island with a snack bar. The home's single bedroom shares a bathroom with the main level and features a walk-in closet.