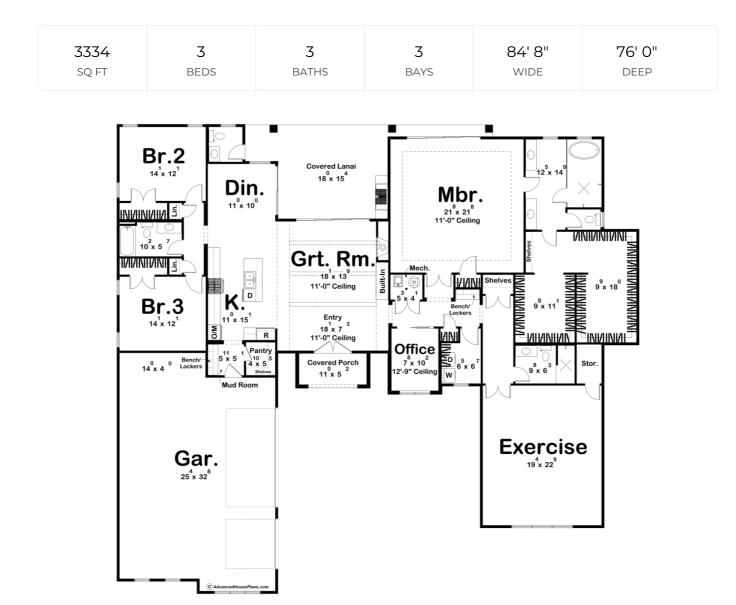

## **Construction Specs**

Layout

Bedrooms

| Bathrooms                                                              | 3            |
|------------------------------------------------------------------------|--------------|
| Garage Bays                                                            | 3            |
| Square Footage                                                         |              |
| Main Level                                                             | 3334 Sq. Ft. |
| Covered Area                                                           | 342 Sq. Ft.  |
| Garage                                                                 | 941 Sq. Ft.  |
| Total Finished Area                                                    | 3334 Sq. Ft. |
| Exterior Dimensions                                                    |              |
| Width                                                                  | 84' 8"       |
| Depth                                                                  | 76' 0"       |
| Ridge Height<br>Calculated from main floor line                        | 21' 5"       |
| Default Construction Stats<br>Stats are unique to the individual plan. |              |
| Foundation Type                                                        | Slab         |
| Exterior Wall Construction                                             | 2x4          |
| Roof Pitches                                                           | 6/12 Primary |
| Main Wall Height                                                       | 10'          |

## **Plan Description**

Welcome to the epitome of Mediterranean elegance and modern living, embodied in this exquisite house plan. Drawing inspiration from the timeless beauty of Mediterranean architecture, this home seamlessly blends Old World charm with contemporary comforts. As you approach the front entrance, you're greeted by the grandeur of a 3-car courtyard garage, hinting at the luxury that awaits within. Stepping through the front door, you're immediately enveloped in the warm embrace of the great room. The tray ceiling adorned with intricate wood beams creates a sense of architectural grandness, inviting you to gaze upwards in awe. At the heart of this room, a striking fireplace adds a touch of coziness and creates a focal point that exudes comfort and style. Natural light floods the great room, courtesy of a generously proportioned sliding door that seamlessly connects the indoors with the outdoors. This sliding door opens onto a covered lanai in the rear, blurring the boundaries between interior and exterior spaces. Here, you can envision lazy afternoons and evening gatherings, basking in the Mediterranean breeze while enjoying the tranquility of your private outdoor oasis. The kitchen stands as the heart of the home, open to both the great room and the adjacent dining area. A hub of culinary creativity and conviviality, it offers a perfect setting for creating gourmet meals or entertaining loved ones. The dining area's proximity ensures that every meal is an occasion, with a seamless flow between dining and relaxation. The architectural layout thoughtfully divides the sleeping quarters into distinct wings. On the left side, two bedrooms share a wellappointed hall bathroom. These bedrooms provide cozy havens for family members or guests, ensuring privacy and comfort. On the right wing lies a true sanctuary—the master suite. A spacious retreat, the master bedroom exudes luxury with its ample proportions and elegant design. The ensuite master bathroom is a symphony of opulence, boasting features that transform daily routines into indulgent rituals. His and her walk-in closets provide abundant storage and organization space, catering to the

needs of modern living.For those committed to a healthy lifestyle, the presence of a large exercise room on the right side is a welcome addition. It offers the perfect space for workouts and physical well-being, ensuring that health goals are easily within reach.In this Mediterranean-inspired haven, every detail has been meticulously crafted to evoke a sense of luxury, comfort, and sophistication. With its harmonious blend of architectural elegance, modern amenities, and an innate connection to nature, this house plan promises an exceptional living experience that is both timeless and contemporary.