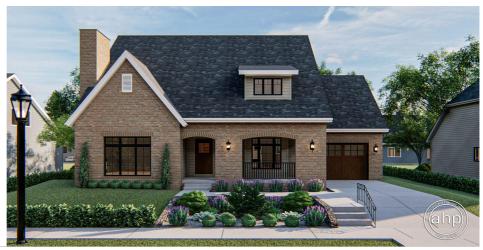

## **Plan Description**

This charming modern cottage plan has excellent curb appeal with its brick facade. A covered front porch creates an inviting entry to the home. Inside the house, you'll find a family room that is warmed by a wonderful fireplace. The dining room flows perfectly into the kitchen and has a built-in window seat. The kitchen includes an island with a snack bar and a walk-in pantry. The main floor also includes a master suite that includes a bathroom with his/her vanities, an enclosed toilet area, and a walk-in closet. On the upper floor, you'll find 2 bedrooms. Bedrooms 2 and 3 share a conveniently located hall bathroom that has dual vanities. Each bedroom has its own walk-in closet. Bedroom 3 includes a wonderful sitting area with a built-in window seat. Back on the main floor, the home's 1 car garage accesses the home through a wonderful mudroom that includes a bench, lockers, and a built-in desk.