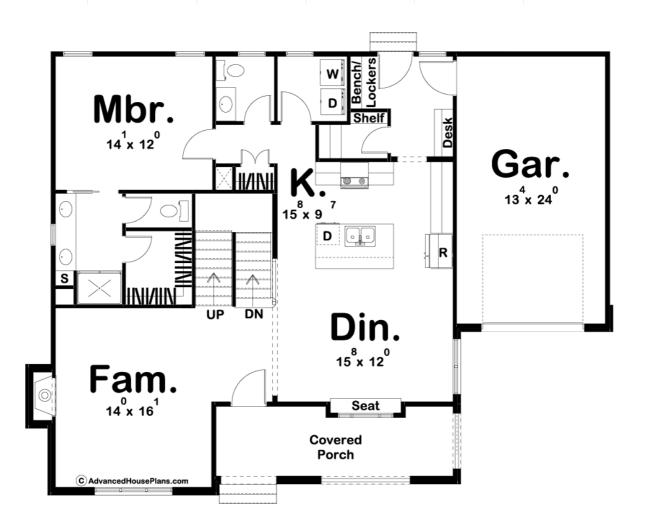

## **Plan Description**

This charming modern cottage plan has excellent curb appeal with its brick facade. A covered front porch creates an inviting entry to the home. Inside the house, you'll find a family room that is warmed by a wonderful fireplace. The dining room flows perfectly into the kitchen and has a built-in window seat. The kitchen includes an island with a snack bar and a walk-in pantry. The main floor also includes a master suite that includes a bathroom with his/her vanities, an enclosed toilet area, and a walk-in closet. On the upper floor, you'll find 2 bedrooms. Bedrooms 2 and 3 share a conveniently located hall bathroom that has dual vanities. Each bedroom has its own walk-in closet. Bedroom 3 includes a wonderful sitting area with a built-in window seat. Back on the main floor, the home's 1 car garage accesses the home through a wonderful mudroom that includes a bench, lockers, and a built-in desk.