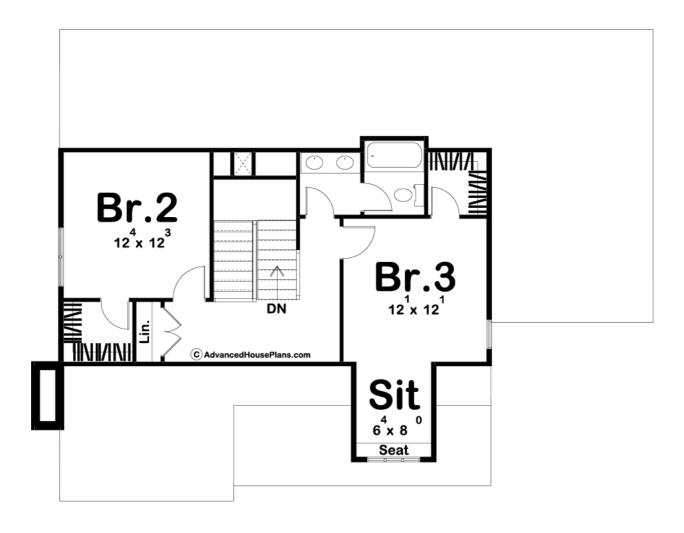

## **Plan Description**

This charming modern cottage plan has excellent curb appeal with its brick facade. A covered front porch creates an inviting entry to the home. Inside the house, you'll find a family room that is warmed by a wonderful fireplace. The dining room flows perfectly into the kitchen and has a built-in window seat. The kitchen includes an island with a snack bar and a walk-in pantry. The main floor also includes a master suite that includes a bathroom with his/her vanities, an enclosed toilet area, and a walk-in closet. On the upper floor, you'll find 2 bedrooms. Bedrooms 2 and 3 share a conveniently located hall bathroom that has dual vanities. Each bedroom has its own walk-in closet. Bedroom 3 includes a wonderful sitting area with a built-in window seat. Back on the main floor, the home's 1 car garage accesses the home through a wonderful mudroom that includes a bench, lockers, and a built-in desk.