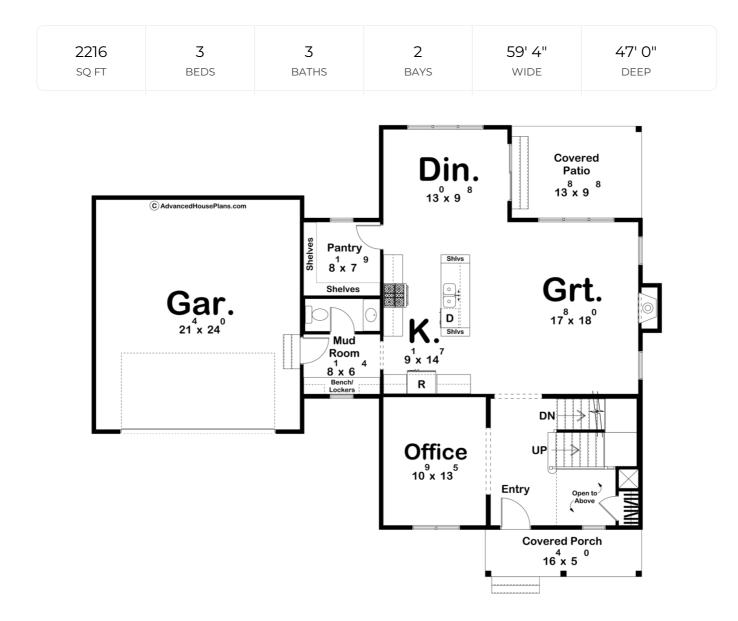

## **Construction Specs**

| Layout                                          |              |
|-------------------------------------------------|--------------|
| Bedrooms                                        | 3            |
| Bathrooms                                       | 3            |
| Garage Bays                                     | 2            |
| Square Footage                                  |              |
| Main Level                                      | 1181 Sq. Ft. |
| Second Level                                    | 1035 Sq. Ft. |
| Covered Area                                    | 214 Sq. Ft.  |
| Garage                                          | 536 Sq. Ft.  |
| Total Finished Area                             | 2216 Sq. Ft. |
| Exterior Dimensions                             |              |
| Width                                           | 59' 4"       |
| Depth                                           | 47' O"       |
| Ridge Height<br>Calculated from main floor line | 29' 3"       |

## **Plan Description**

Welcome to this stunning modern farmhouse, where rustic charm seamlessly meets contemporary design. Nestled amidst picturesque surroundings, this home showcases a timeless allure with its prominent wood accents and a captivating blend of natural and modern elements. As you enter, you'll immediately notice the convenient office space situated on the main floor, offering a private and tranquil environment for work or study. Moving further into the home, you'll be greeted by an expansive open concept layout that combines the kitchen, living, and dining areas. The heart of this home, this space is designed for seamless entertaining and comfortable everyday living. The thoughtfully placed windows allow for an abundance of natural light, while the wood accents throughout add warmth and character. The kitchen is a chef's dream, featuring sleek modern appliances, ample storage, and a large center island that serves as a gathering point for both meal preparation and casual dining. The dining area, adjacent to the kitchen, offers plenty of space for hosting family and friends, making it the ideal setting for memorable gatherings. Upstairs, the second floor boasts three spacious bedrooms and two well-appointed bathrooms. The master suite is a true sanctuary, featuring a generously sized bedroom with a large tray ceiling. The attached master bathroom offers a serene retreat, complete with a luxurious walk-in shower, a sleek double vanity, and modern fixtures. Additionally, the master suite includes a welldesigned walk-in closet, providing ample storage space and organization options. The remaining two bedrooms on the second floor are equally impressive, offering comfort and style. They share a tastefully designed bathroom, complete with modern fixtures and a bathtub/shower combination.Outside, the farmhouse aesthetic is further enhanced by the charming exterior, featuring a combination of lap siding and board & batten siding. The sprawling porch welcomes relaxation and outdoor gatherings, while the surrounding natural beauty adds to the idyllic setting. In summary, this modern farmhouse effortlessly combines rustic elegance with contemporary design elements. From the wood accents that exude warmth to the open and functional main floor layout, this home offers the perfect blend of style and functionality. With its inviting office space, open kitchen-living-dining area, three bedrooms, and luxurious master suite with a walk-in closet, this modern farmhouse is designed to cater to both comfort and modern living needs.