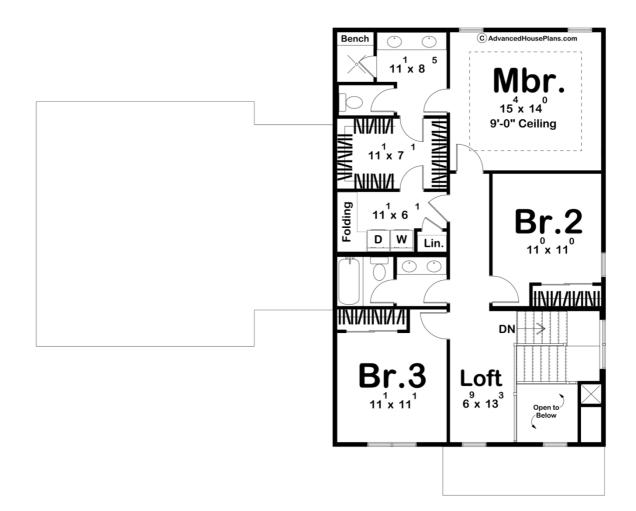

## **Construction Specs**

| Layout                                          |              |
|-------------------------------------------------|--------------|
| Bedrooms                                        | 3            |
| Bathrooms                                       | 3            |
| Garage Bays                                     | 2            |
| Square Footage                                  |              |
| Main Level                                      | 1181 Sq. Ft. |
| Second Level                                    | 1035 Sq. Ft. |
| Covered Area                                    | 214 Sq. Ft.  |
| Garage                                          | 536 Sq. Ft.  |
| Total Finished Area                             | 2216 Sq. Ft. |
| Exterior Dimensions                             |              |
| Width                                           | 59' 4"       |
| Depth                                           | 47' O"       |
| Ridge Height<br>Calculated from main floor line | 29' 3"       |

## **Plan Description**

Welcome to this stunning modern farmhouse, where rustic charm seamlessly meets contemporary design. Nestled amidst picturesque surroundings, this home showcases a timeless allure with its prominent wood accents and a captivating blend of natural and modern elements. As you enter, you'll immediately notice the convenient office space situated on the main floor, offering a private and tranquil environment for work or study. Moving further into the home, you'll be greeted by an expansive open concept layout that combines the kitchen, living, and dining areas. The heart of this home, this space is designed for seamless entertaining and comfortable everyday living. The thoughtfully placed windows allow for an abundance of natural light, while the wood accents throughout add warmth and character. The kitchen is a chef's dream, featuring sleek modern appliances, ample storage, and a large center island that serves as a gathering point for both meal preparation and casual dining. The dining area, adjacent to the kitchen, offers plenty of space for hosting family and friends, making it the ideal setting for memorable gatherings. Upstairs, the second floor boasts three spacious bedrooms and two well-appointed bathrooms. The master suite is a true sanctuary, featuring a generously sized bedroom with a large tray ceiling. The attached master bathroom offers a serene retreat, complete with a luxurious walk-in shower, a sleek double vanity, and modern fixtures. Additionally, the master suite includes a welldesigned walk-in closet, providing ample storage space and organization options. The remaining two bedrooms on the second floor are equally impressive, offering comfort and style. They share a tastefully designed bathroom, complete with modern fixtures and a bathtub/shower combination.Outside, the farmhouse aesthetic is further enhanced by the charming exterior, featuring a combination of lap siding and board & batten siding. The sprawling porch welcomes relaxation and outdoor gatherings, while the surrounding natural beauty adds to the idyllic setting. In summary, this modern farmhouse effortlessly combines rustic elegance with contemporary design elements. From the wood accents that exude warmth to the open and functional main floor layout, this home offers the perfect blend of style and functionality. With its inviting office space, open kitchen-living-dining area, three bedrooms, and luxurious master suite with a walk-in closet, this modern farmhouse is designed to cater to both comfort and modern living needs.