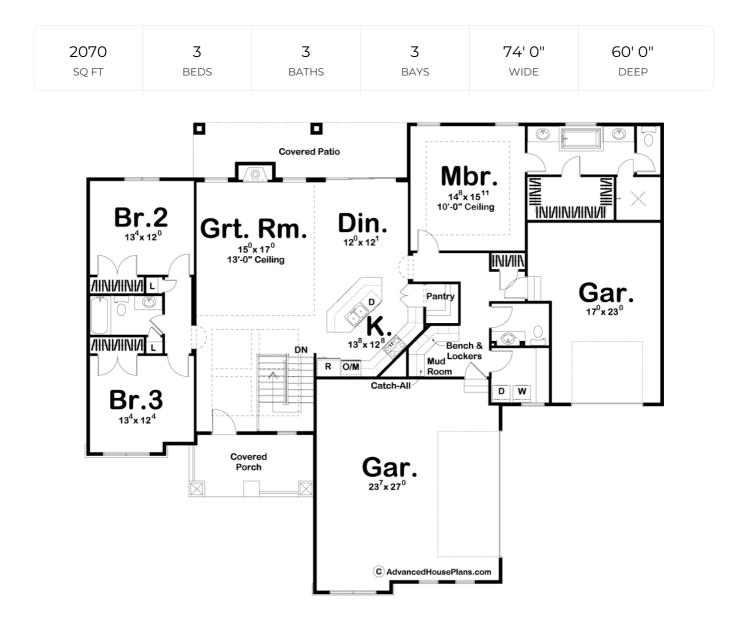

## Layout

Bedrooms

| Bathrooms                                                              | 3                   |
|------------------------------------------------------------------------|---------------------|
| Garage Bays                                                            | 3                   |
| Square Footage                                                         |                     |
| Main Level                                                             | 2070 Sq. Ft.        |
| Garage                                                                 | 991 Sq. Ft.         |
| Total Finished Area                                                    | 2070 Sq. Ft.        |
| Exterior Dimensions                                                    |                     |
| Width                                                                  | 74' 0"              |
| Depth                                                                  | 60' 0"              |
| Ridge Height<br>Calculated from main floor line                        | 28' 0"              |
| Default Construction Stats<br>Stats are unique to the individual plan. |                     |
| Foundation Type                                                        | Basement            |
| Exterior Wall Construction                                             | 2x4                 |
| Roof Pitches                                                           | 8/12 F-B, 10/12 S-S |
| Foundation Wall Height                                                 | 9'                  |
| Main Wall Height                                                       | 9'                  |

## **Plan Description**

The Nordstrom is an elegant balance of beautiful design and cost-saving simplicity making it an attractive option for builders and homeowners alike. The home's traditional facade has a light craftsman touch with tapered columns on the covered front porch, and the gabled roof line will help this home stand out in any neighborhood. The plan features open living spaces, split-load garage, and spacious secondary bedrooms. The over-sized Master Suite has 10' ceilings and a generous walk-in closet and sauna-like tile shower. Homeowners will love to show off their great room with 13' ceilings and covered patio that can be enjoyed on warm summer evenings.