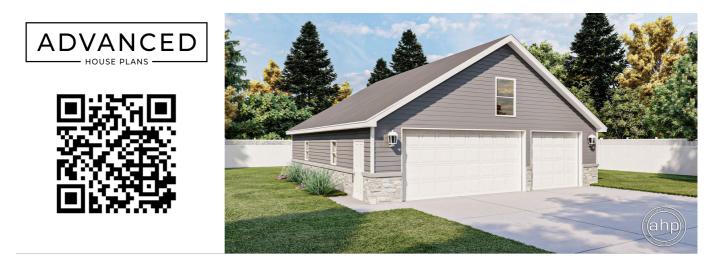

## **Plan Description**

This is a traditional style garage plan built on a slab foundation. The floor plan has ample room for 3 cars or would work as a stand-alone workshop. The added depth allows you to have both! A person door is located on the side for easy access. The Noah also includes an attic space above with windows in each gable to allow for natural light and fresh air. This is the ultimate garage/workshop/storage building.