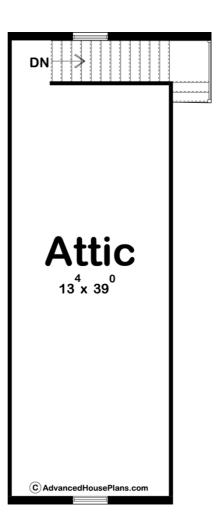

## **Plan Description**

This is a traditional style garage plan built on a slab foundation. The floor plan has ample room for 3 cars or would work as a stand-alone workshop. The added depth allows you to have both! A person door is located on the side for easy access. The Noah also includes an attic space above with windows in each gable to allow for natural light and fresh air. This is the ultimate garage/workshop/storage building.