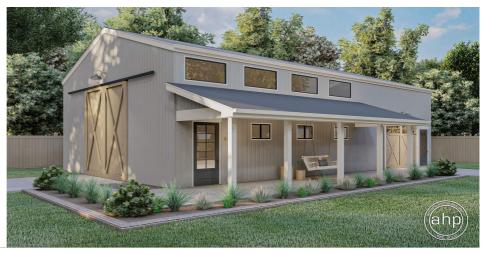

## 29460 - Nixon Data Sheet

| 1500  | 0    | 0     | 2    | 50' 0" | 38' 0" |  |
|-------|------|-------|------|--------|--------|--|
| SQ FT | BEDS | BATHS | BAYS | WIDE   | DEEP   |  |

## **Construction Specs**

Layout

Garage Bays 2

| Square Footage                                                      |              |  |  |  |
|---------------------------------------------------------------------|--------------|--|--|--|
| Main Level                                                          | 1500 Sq. Ft. |  |  |  |
| Total Finished Area                                                 | 1500 Sq. Ft. |  |  |  |
| Exterior Dimensions                                                 |              |  |  |  |
| Width                                                               | 50' 0"       |  |  |  |
| Depth                                                               | 38' 0"       |  |  |  |
| Ridge Height  Calculated from main floor line                       | 20' 0"       |  |  |  |
| Default Construction Stats Stats are unique to the individual plan. |              |  |  |  |
| Foundation Type                                                     | Slab         |  |  |  |
| Exterior Wall Construction                                          | Post Frame   |  |  |  |
| Roof Pitches                                                        | 4/12 Primary |  |  |  |
| Main Wall Height                                                    | 14'          |  |  |  |