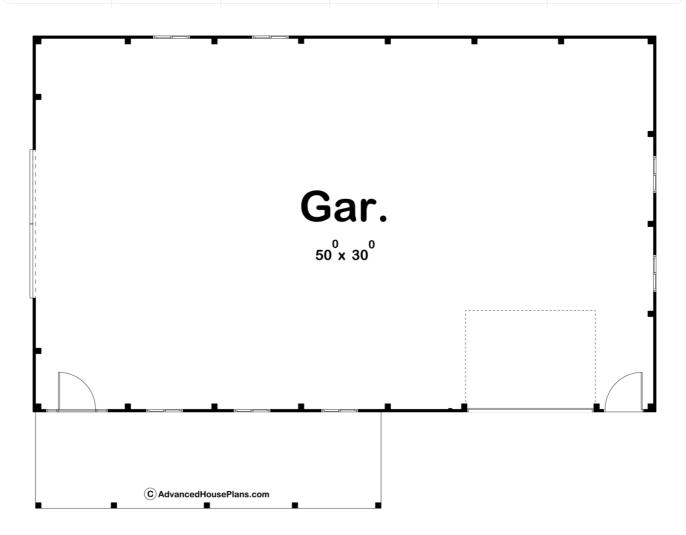

## 29460 - Nixon Data Sheet

| 1500  | 0    | 0     | 2    | 50' 0" | 38' 0" |  |
|-------|------|-------|------|--------|--------|--|
| SQ FT | BEDS | BATHS | BAYS | WIDE   | DEEP   |  |

## **Construction Specs**

Layout

Garage Bays 2

| Square Footage                                                      |              |  |  |  |
|---------------------------------------------------------------------|--------------|--|--|--|
| Main Level                                                          | 1500 Sq. Ft. |  |  |  |
| Total Finished Area                                                 | 1500 Sq. Ft. |  |  |  |
| Exterior Dimensions                                                 |              |  |  |  |
| Width                                                               | 50' 0"       |  |  |  |
| Depth                                                               | 38' 0"       |  |  |  |
| Ridge Height  Calculated from main floor line                       | 20' 0"       |  |  |  |
| Default Construction Stats Stats are unique to the individual plan. |              |  |  |  |
| Foundation Type                                                     | Slab         |  |  |  |
| Exterior Wall Construction                                          | Post Frame   |  |  |  |
| Roof Pitches                                                        | 4/12 Primary |  |  |  |
| Main Wall Height                                                    | 14'          |  |  |  |