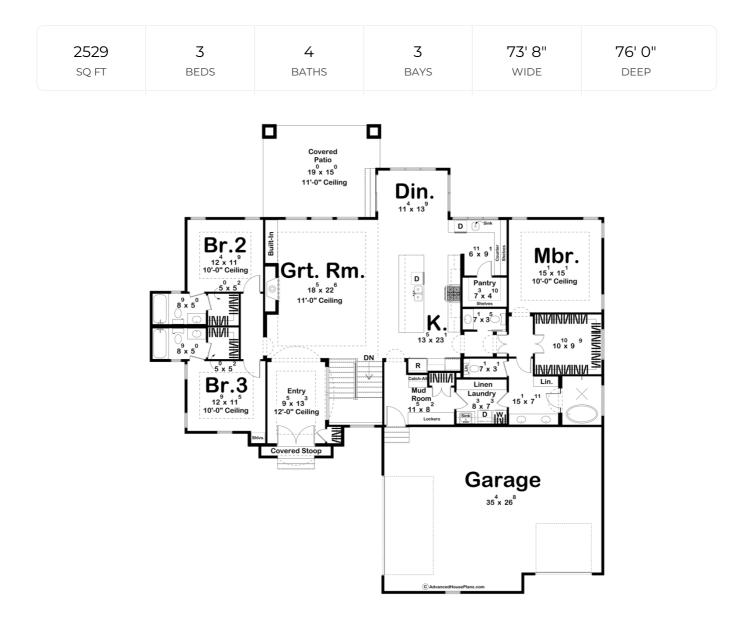

## **Construction Specs**

Layout

Bedrooms

| Bathrooms                                                              | 4                                    |
|------------------------------------------------------------------------|--------------------------------------|
| Garage Bays                                                            | 3                                    |
| Square Footage                                                         |                                      |
| Main Level                                                             | 2529 Sq. Ft.                         |
| Covered Area                                                           | 304 Sq. Ft.                          |
| Garage                                                                 | 933 Sq. Ft.                          |
| Total Finished Area                                                    | 2529 Sq. Ft.                         |
| Exterior Dimensions                                                    |                                      |
| Width                                                                  | 73' 8"                               |
| Depth                                                                  | 76' 0"                               |
| Ridge Height<br>Calculated from main floor line                        | 24' 2"                               |
| Default Construction Stats<br>Stats are unique to the individual plan. |                                      |
| Foundation Type                                                        | Basement                             |
| Exterior Wall Construction                                             | 2x4                                  |
| Roof Pitches                                                           | Primary 10/12, Secondary 14/12, 6/12 |
| Foundation Wall Height                                                 | 9'                                   |
| Main Wall Height                                                       | 9'                                   |

## **Plan Description**

Introducing the Neyland, a stylish one-story modern cottage home with three bedrooms and four bathrooms. Enjoy a cozy fireplace and tray ceiling in the great room, complemented by large windows. The kitchen features a spacious island and ample counter space. The master bedroom includes a large walk-in closet, and there's a convenient designated laundry room. Step outside to a covered patio perfect for relaxing. Plus, the three-car garage offers plenty of storage. The Neyland combines elegance and functionality for modern living.