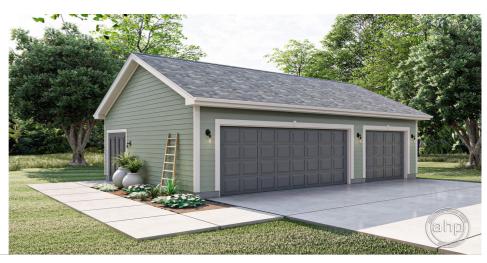

## **Plan Description**

This is a single story traditional garage with a side entrance. It is built on slab foundation. It has an 18'-0" and a 9'-0" garage door.