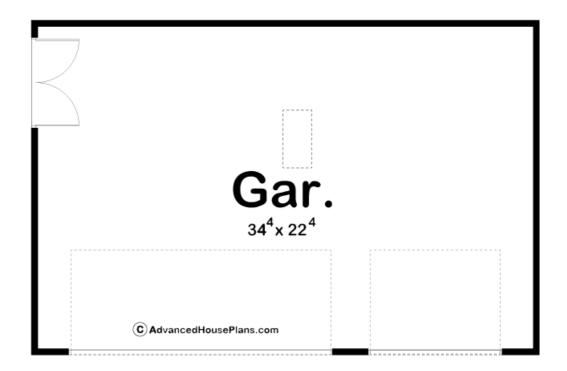

## **Construction Specs**

Layout

| Square Footage                                                      |              |
|---------------------------------------------------------------------|--------------|
| Garage                                                              | 805 Sq. Ft.  |
| Exterior Dimensions                                                 |              |
| Width                                                               | 35' 0"       |
| Depth                                                               | 23' 0"       |
| Ridge Height  Calculated from main floor line                       | 16' 0"       |
| Default Construction Stats Stats are unique to the individual plan. |              |
| Foundation Type                                                     | Slab         |
| Exterior Wall Construction                                          | 2x4          |
| Roof Pitches                                                        | 6/12 Primary |
| Main Wall Height                                                    | 9'           |

## **Plan Description**

This is a single story traditional garage with a side entrance. It is built on slab foundation. It has an 18'-0" and a 9'-0" garage door.