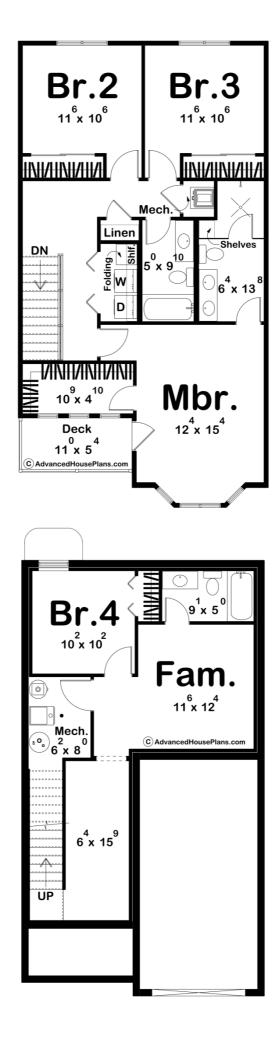

## 30464 - Nellie Data Sheet

| 1583  | 3    | 3     | 1    | 24' 0" | 43' 0" |
|-------|------|-------|------|--------|--------|
| SQ FT | BEDS | BATHS | BAYS | WIDE   | DEEP   |

| Layout                                                              |                                |
|---------------------------------------------------------------------|--------------------------------|
| Bedrooms                                                            | 3                              |
| Bathrooms                                                           | 3                              |
| Garage Bays                                                         | 1                              |
| Square Footage                                                      |                                |
| Main Level                                                          | 661 Sq. Ft.                    |
| Second Level                                                        | 922 Sq. Ft.                    |
| Covered Area                                                        | 59 Sq. Ft.                     |
| Garage                                                              | 298 Sq. Ft.                    |
| Total Finished Area                                                 | 1583 Sq. Ft.                   |
| Exterior Dimensions                                                 |                                |
| Width                                                               | 24' 0"                         |
| Depth                                                               | 43' 0"                         |
| Ridge Height  Calculated from main floor line                       | 27' 0"                         |
| Default Construction Stats Stats are unique to the individual plan. |                                |
| Foundation Type                                                     | Basement                       |
| Exterior Wall Construction                                          | 2x4                            |
| Roof Pitches                                                        | Primary 12/12, Secondary 14/12 |
| Foundation Wall Height                                              | 9'                             |
| Main Wall Height                                                    | 9'                             |
| Second Wall Height                                                  | 8'                             |

## **Plan Description**

Optional Finished Basement: 487 sq. ft.Imagine walking up to your charming Victorian home, nestled in a quaint neighborhood with tree-lined streets. As you step through the front door, you're greeted by the timeless elegance of Victorian architecture combined with modern comforts. The exterior of your home boasts all the intricate details that make Victorian architecture so enchanting. From the delicate trim work to the inviting front porch, every detail exudes warmth and character. Step inside and you'll find yourself in a cozy foyer that leads into an open concept living area where the living room seamlessly flows into the dining area and kitchen. Whether you're hosting a dinner party or enjoying a quiet evening at home, this space is perfect for both entertaining and everyday living. Upstairs, you'll find three cozy bedrooms. The master suite features a luxurious ensuite bathroom, complete with a walk-in shower. The two additional bedrooms are perfect for guests, children, or a home office. With three bathrooms in total, there's never any need to wait in line during busy mornings. The Nellie is more than just a house—it's a