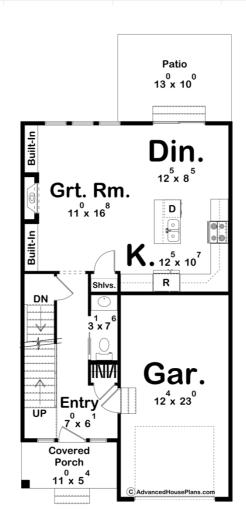

## 30464 - Nellie Data Sheet

| 1583  | 3    | 3     | 1    | 24' 0" | 43' 0" |
|-------|------|-------|------|--------|--------|
| SQ FT | BEDS | BATHS | BAYS | WIDE   | DEEP   |

| Layout                                                              |                                |
|---------------------------------------------------------------------|--------------------------------|
| Bedrooms                                                            | 3                              |
| Bathrooms                                                           | 3                              |
| Garage Bays                                                         | 1                              |
| Square Footage                                                      |                                |
| Main Level                                                          | 661 Sq. Ft.                    |
| Second Level                                                        | 922 Sq. Ft.                    |
| Covered Area                                                        | 59 Sq. Ft.                     |
| Garage                                                              | 298 Sq. Ft.                    |
| Total Finished Area                                                 | 1583 Sq. Ft.                   |
| Exterior Dimensions                                                 |                                |
| Width                                                               | 24' 0"                         |
| Depth                                                               | 43' 0"                         |
| Ridge Height  Calculated from main floor line                       | 27' 0"                         |
| Default Construction Stats Stats are unique to the individual plan. |                                |
| Foundation Type                                                     | Basement                       |
| Exterior Wall Construction                                          | 2x4                            |
| Roof Pitches                                                        | Primary 12/12, Secondary 14/12 |
| Foundation Wall Height                                              | 9'                             |
| Main Wall Height                                                    | 9'                             |
| Second Wall Height                                                  | 8'                             |

## **Plan Description**

Optional Finished Basement: 487 sq. ft.Imagine walking up to your charming Victorian home, nestled in a quaint neighborhood with tree-lined streets. As you step through the front door, you're greeted by the timeless elegance of Victorian architecture combined with modern comforts. The exterior of your home boasts all the intricate details that make Victorian architecture so enchanting. From the delicate trim work to the inviting front porch, every detail exudes warmth and character. Step inside and you'll find yourself in a cozy foyer that leads into an open concept living area where the living room seamlessly flows into the dining area and kitchen. Whether you're hosting a dinner party or enjoying a quiet evening at home, this space is perfect for both entertaining and everyday living. Upstairs, you'll find three cozy bedrooms. The master suite features a luxurious ensuite bathroom, complete with a walk-in shower. The two additional bedrooms are perfect for guests, children, or a home office. With three bathrooms in total, there's never any need to wait in line during busy mornings. The Nellie is more than just a house—it's a