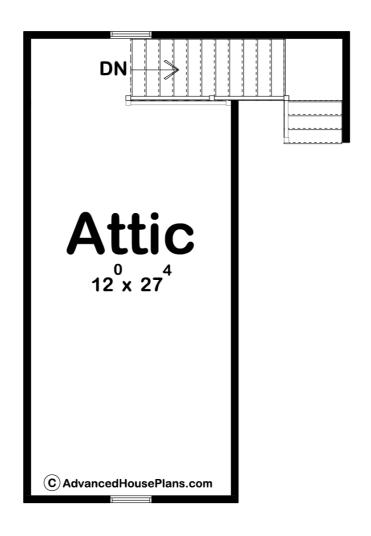

## **Plan Description**

This is a traditional style garage plan built on a slab foundation. The floor plan has ample room for 2 cars or would work as a stand-alone workshop. A person door is located on the front for easy access. The Ned plan also includes an attic space above with windows in each gable to allow for natural light and fresh air. Job built stairs make this attic easy to access instead of using a pull down hatch. The attic has 5'-0" walls and the ceiling slopes up to 8'-0". This is the ultimate garage/workshop/storage building.