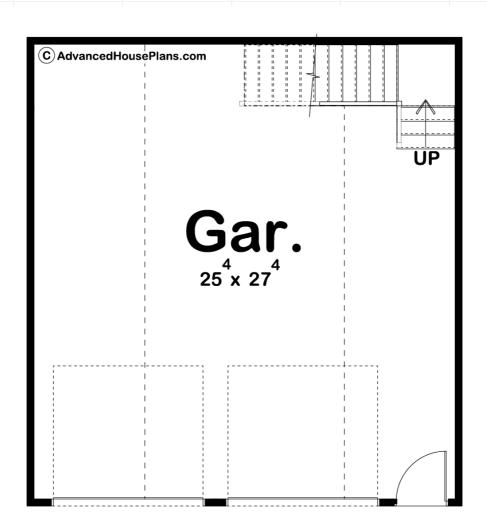

## **Plan Description**

This is a traditional style garage plan built on a slab foundation. The floor plan has ample room for 2 cars or would work as a stand-alone workshop. A person door is located on the front for easy access. The Ned plan also includes an attic space above with windows in each gable to allow for natural light and fresh air. Job built stairs make this attic easy to access instead of using a pull down hatch. The attic has 5'-0" walls and the ceiling slopes up to 8'-0". This is the ultimate garage/workshop/storage building.