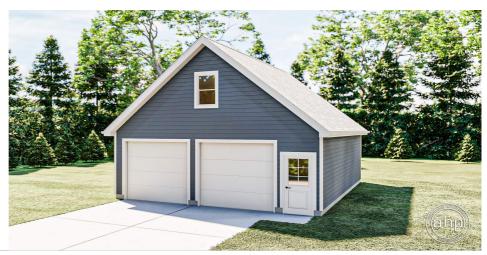

## **Plan Description**

This is a traditional style garage plan built on a slab foundation. The floor plan has ample room for 2 cars or would work as a stand-alone workshop. A person door is located on the front for easy access. The Ned plan also includes an attic space above with windows in each gable to allow for natural light and fresh air. Job built stairs make this attic easy to access instead of using a pull down hatch. The attic has 5'-0" walls and the ceiling slopes up to 8'-0". This is the ultimate garage/workshop/storage building.