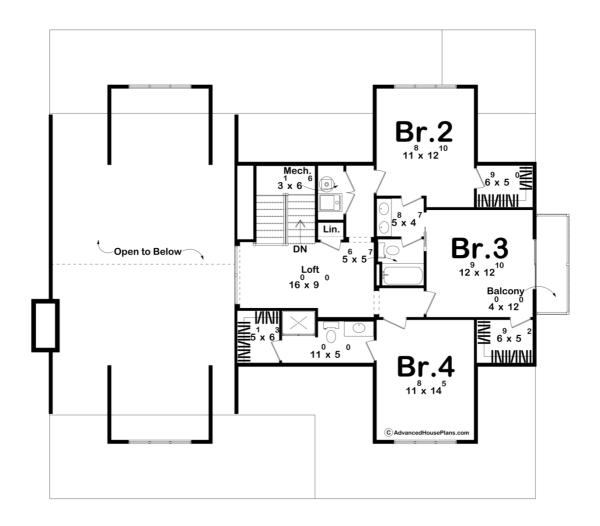

## **Plan Description**

Step into the Moylan, a stunning 4-bedroom, 4-bath farmhouse-style home. From its expansive covered porches in the front and rear to its charming balcony, this home invites you to savor the great outdoors. The master suite is a true retreat, with a luxurious bathroom that connects directly to a private hot tub area for ultimate relaxation. The open-concept living area is bathed in natural light, featuring a two-story cathedral ceiling and a cozy fireplace in the great room. The main floor also includes a practical laundry room and a mudroom, keeping your day-to-day life effortlessly organized. The Moylan blends timeless farmhouse charm with thoughtful design, creating a home that's as functional as it is beautiful.