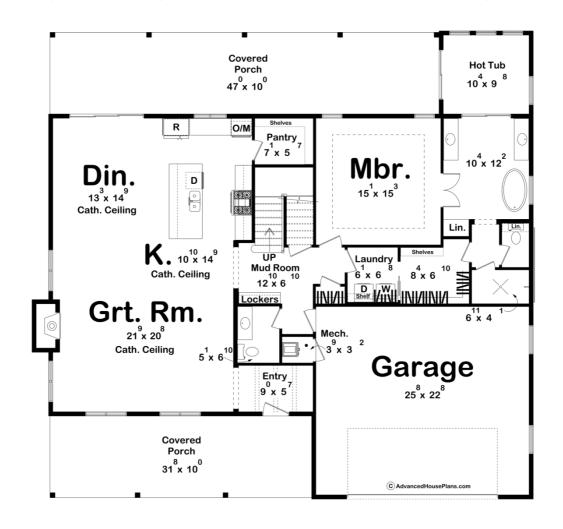

## **Plan Description**

Step into the Moylan, a stunning 4-bedroom, 4-bath farmhouse-style home. From its expansive covered porches in the front and rear to its charming balcony, this home invites you to savor the great outdoors. The master suite is a true retreat, with a luxurious bathroom that connects directly to a private hot tub area for ultimate relaxation. The open-concept living area is bathed in natural light, featuring a two-story cathedral ceiling and a cozy fireplace in the great room. The main floor also includes a practical laundry room and a mudroom, keeping your day-to-day life effortlessly organized. The Moylan blends timeless farmhouse charm with thoughtful design, creating a home that's as functional as it is beautiful.