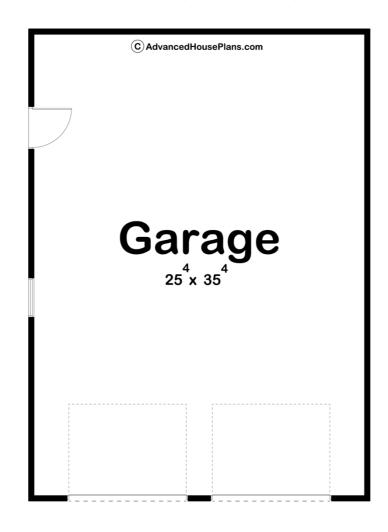

## **Construction Specs**

Layout

Garage Bays

| Square Footage                                                         |              |
|------------------------------------------------------------------------|--------------|
| Garage                                                                 | 936 Sq. Ft.  |
| Exterior Dimensions                                                    |              |
| Width                                                                  | 26' 0"       |
| Depth                                                                  | 36' 0"       |
| Ridge Height<br>Calculated from main floor line                        | 16' O"       |
| Default Construction Stats<br>Stats are unique to the individual plan. |              |
| Foundation Type                                                        | Slab         |
| Exterior Wall Construction                                             | 2x4          |
| Roof Pitches                                                           | 6/12 Primary |
| Main Wall Height                                                       | 8'           |

## **Plan Description**

This is a single story traditional style garage plan built on a slab foundation. The floor plan has ample room for two cars or would make a great stand-alone workshop. A person door is located on the side for easy access and a window to allow plenty of light.