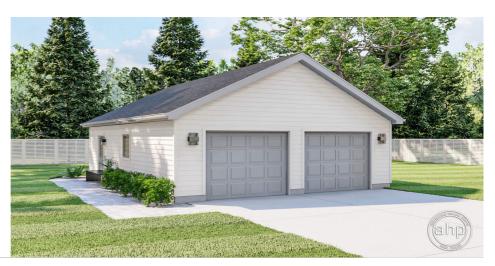

## **Plan Description**

This is a single story traditional style garage plan built on a slab foundation. The floor plan has ample room for two cars or would make a great stand-alone workshop. A person door is located on the side for easy access and a window to allow plenty of light.