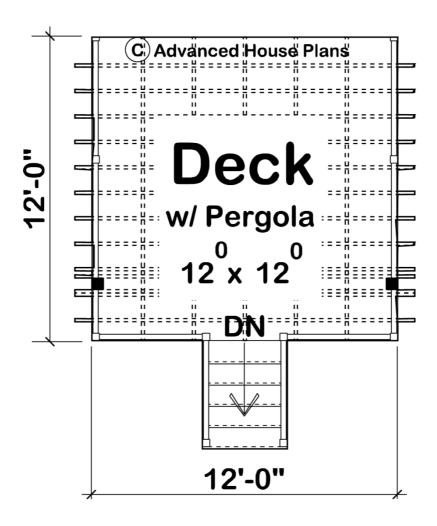

## 29453 - Morgan Data Sheet

| 144   | 0    | 0     | 0    | 12' 0" | 12' 0" |  |
|-------|------|-------|------|--------|--------|--|
| SQ FT | BEDS | BATHS | BAYS | WIDE   | DEEP   |  |

## **Construction Specs**

Layout
Square Footage

| Main Level                                                          | 144 Sq. Ft.   |
|---------------------------------------------------------------------|---------------|
| Total Finished Area                                                 | 144 Sq. Ft.   |
| Exterior Dimensions                                                 |               |
| Width                                                               | 12' 0"        |
| Depth                                                               | 12' 0"        |
| Default Construction Stats Stats are unique to the individual plan. |               |
| Foundation Type                                                     | Post and Pier |
| Exterior Wall Construction                                          | 2x4           |

## **Plan Description**

This deck is a simple square deck with a pergola above. It is perfect for summer gatherings.