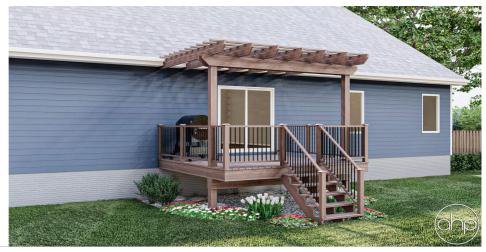

## **Plan Description**

This deck is a simple square deck with a pergola above. It is perfect for summer gatherings.