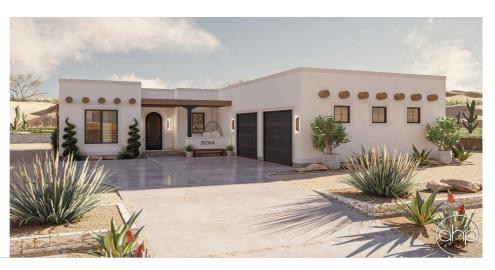

## Plan Description

Introducing this elegant house plan, a captivating blend of Spanish and Adobe architectural styles that effortlessly marries tradition with modern functionality. This distinctive house plan embraces the timeless appeal of a parapet flat roof, while its thoughtful layout and well-appointed features cater to contemporary living needs. Spanning across one level, this plan boasts 3 bedrooms and 2 bathrooms, ensuring ample space for relaxation and rejuvenation. The heart of the home is a harmonious convergence of the kitchen, dining area, and great room, creating an inviting open concept that fosters connection and shared experiences among family and friends. Natural light cascades through carefully placed windows, casting a warm ambiance upon the interconnected spaces. A true sanctuary, the master suite is thoughtfully positioned for privacy. Its ensuite bathroom exudes luxury and convenience, seamlessly flowing into an expansive walk-in closet, cleverly connecting to the adjacent laundry room - a practical design that enhances everyday ease. For added versatility, the secondary bedrooms share a wellappointed hall bathroom, catering to the needs of both family members and guests. The careful consideration of space extends outdoors, where two pergola porches - one at the front, inviting a charming welcome, and the other at the rear, providing an idyllic setting for outdoor relaxation and entertainment.Reflecting a touch of old-world charm, the garage is a courtyard load, enhancing the overall aesthetic while maintaining functionality. The courtyard design creates a sense of exclusivity and tranquility within the property. With its alluring synthesis of Spanish and Adobe elements, this house plan is a testament to the art of architectural fusion and a canvas upon which a modern, stylish, and comfortable lifestyle can be effortlessly painted. This is a residence that captures the essence of past and present, delivering a truly unique living experience for those who appreciate the beauty of both.