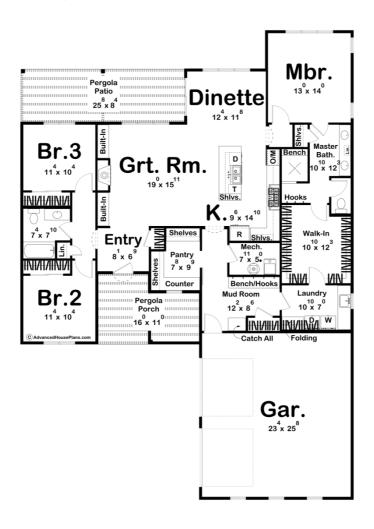

## 30364 - Moreno Valley Data Sheet

| 1873  | 7    | 2     | 2    | 52' 0" | 73' 4" |  |
|-------|------|-------|------|--------|--------|--|
| SQ FT | BEDS | BATHS | BAYS | WIDE   | DEEP   |  |
|       |      |       |      |        |        |  |

## **Construction Specs**

Layout

Bedrooms 3

| Bathrooms                                                           | 2            |
|---------------------------------------------------------------------|--------------|
| Garage Bays                                                         | 2            |
| Square Footage                                                      |              |
| Main Level                                                          | 1873 Sq. Ft. |
| Covered Area                                                        | 352 Sq. Ft.  |
| Garage                                                              | 624 Sq. Ft.  |
| Total Finished Area                                                 | 1873 Sq. Ft. |
| Exterior Dimensions                                                 |              |
| Width                                                               | 52' 0"       |
| Depth                                                               | 73' 4"       |
| Ridge Height  Calculated from main floor line                       | 13' 2"       |
| Default Construction Stats Stats are unique to the individual plan. |              |
| Foundation Type                                                     | Slab         |
| Exterior Wall Construction                                          | 2x4          |
| Roof Pitches                                                        | Flat         |
| Main Wall Height                                                    | 10'          |

## Plan Description

Introducing this elegant house plan, a captivating blend of Spanish and Adobe architectural styles that effortlessly marries tradition with modern functionality. This distinctive house plan embraces the timeless appeal of a parapet flat roof, while its thoughtful layout and well-appointed features cater to contemporary living needs. Spanning across one level, this plan boasts 3 bedrooms and 2 bathrooms, ensuring ample space for relaxation and rejuvenation. The heart of the home is a harmonious convergence of the kitchen, dining area, and great room, creating an inviting open concept that fosters connection and shared experiences among family and friends. Natural light cascades through carefully placed windows, casting a warm ambiance upon the interconnected spaces. A true sanctuary, the master suite is thoughtfully positioned for privacy. Its ensuite bathroom exudes luxury and convenience, seamlessly flowing into an expansive walk-in closet, cleverly connecting to the adjacent laundry room - a practical design that enhances everyday ease. For added versatility, the secondary bedrooms share a wellappointed hall bathroom, catering to the needs of both family members and guests. The careful consideration of space extends outdoors, where two pergola porches - one at the front, inviting a charming welcome, and the other at the rear, providing an idyllic setting for outdoor relaxation and entertainment.Reflecting a touch of old-world charm, the garage is a courtyard load, enhancing the overall aesthetic while maintaining functionality. The courtyard design creates a sense of exclusivity and tranquility within the property. With its alluring synthesis of Spanish and Adobe elements, this house plan is a testament to the art of architectural fusion and a canvas upon which a modern, stylish, and comfortable lifestyle can be effortlessly painted. This is a residence that captures the essence of past and present, delivering a truly unique living experience for those who appreciate the beauty of both.