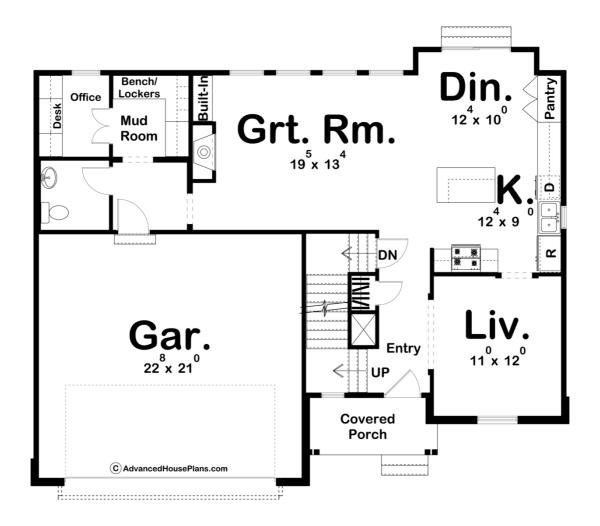

## **Plan Description**

Modern Farmhouse styling contributes to the inviting character of this 3-bedroom, 2-story house plan. A covered front porch shelters the entry where guests are treated to immediate views into the sunny living room. Further inside, the kitchen and breakfast area exchange open views with the great room, which showcases a fireplace, built-in bookshelves, and a bank of tall windows to the rear. An alcove just off the great room grants access to the 2-car garage, a powder bath, mudroom, and an office with a built-in desk. On the second level, the master suite includes a bath area with dual vanities, a compartmented toilet, a soaking tub, and a walk-in closet. Bedrooms 2 and 3 each feature walk-in closets and share a Jack-n-Jill bath. A conveniently located linen closet and laundry room serve all bedrooms.