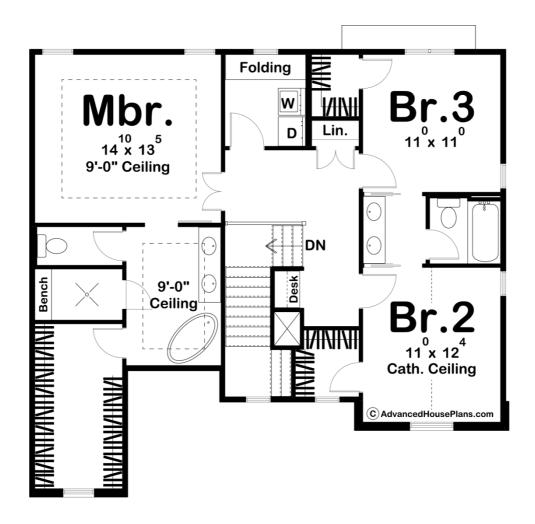

## **Plan Description**

Modern Farmhouse styling contributes to the inviting character of this 3-bedroom, 2-story house plan. A covered front porch shelters the entry where guests are treated to immediate views into the sunny living room. Further inside, the kitchen and breakfast area exchange open views with the great room, which showcases a fireplace, built-in bookshelves, and a bank of tall windows to the rear. An alcove just off the great room grants access to the 2-car garage, a powder bath, mudroom, and an office with a built-in desk. On the second level, the master suite includes a bath area with dual vanities, a compartmented toilet, a soaking tub, and a walk-in closet. Bedrooms 2 and 3 each feature walk-in closets and share a Jack-n-Jill bath. A conveniently located linen closet and laundry room serve all bedrooms.