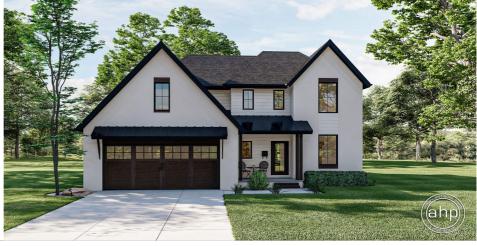

## **Plan Description**

Modern Farmhouse styling contributes to the inviting character of this 3-bedroom, 2-story house plan. A covered front porch shelters the entry where guests are treated to immediate views into the sunny living room. Further inside, the kitchen and breakfast area exchange open views with the great room, which showcases a fireplace, built-in bookshelves, and a bank of tall windows to the rear. An alcove just off the great room grants access to the 2-car garage, a powder bath, mudroom, and an office with a built-in desk. On the second level, the master suite includes a bath area with dual vanities, a compartmented toilet, a soaking tub, and a walk-in closet. Bedrooms 2 and 3 each feature walk-in closets and share a Jack-n-Jill bath. A conveniently located linen closet and laundry room serve all bedrooms.