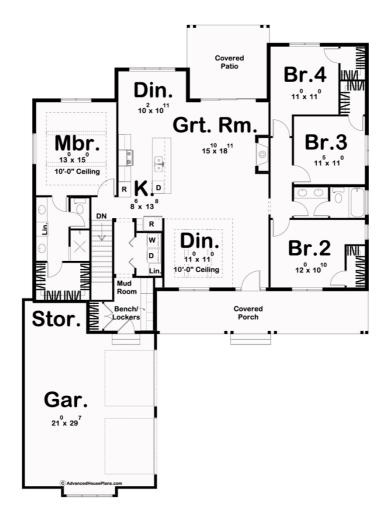

## **Plan Description**

This beautifully configured Modern Farmhouse plan offers amenities that are usually found in much larger home designs. On the outside, board and batten siding and a covered porch put on a striking display of curb appeal. Just inside, you'll be amazed at the open floor plan including a magnificent great room, which is warmed by a fireplace and flows into a dining room with exposed beams. The kitchen boasts a spacious island with a breakfast bar. Just beyond the great room, a covered patio extends entertaining options. The master suite enjoys a luxurious bath, complete with compartmented toilet, walk-in shower, dual vanities, and a large walk-in closet. On the other side of this house plan, 3 bedrooms share a conveniently located bathroom in the hallway. The large 2 car garage accesses the home through a convenient mud room complete with a bench and lockers.