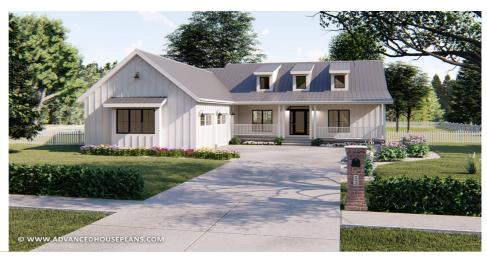

## **Plan Description**

This beautifully configured Modern Farmhouse plan offers amenities that are usually found in much larger home designs. On the outside, board and batten siding and a covered porch put on a striking display of curb appeal. Just inside, you'll be amazed at the open floor plan including a magnificent great room, which is warmed by a fireplace and flows into a dining room with exposed beams. The kitchen boasts a spacious island with a breakfast bar. Just beyond the great room, a covered patio extends entertaining options. The master suite enjoys a luxurious bath, complete with compartmented toilet, walk-in shower, dual vanities, and a large walk-in closet. On the other side of this house plan, 3 bedrooms share a conveniently located bathroom in the hallway. The large 2 car garage accesses the home through a convenient mud room complete with a bench and lockers.