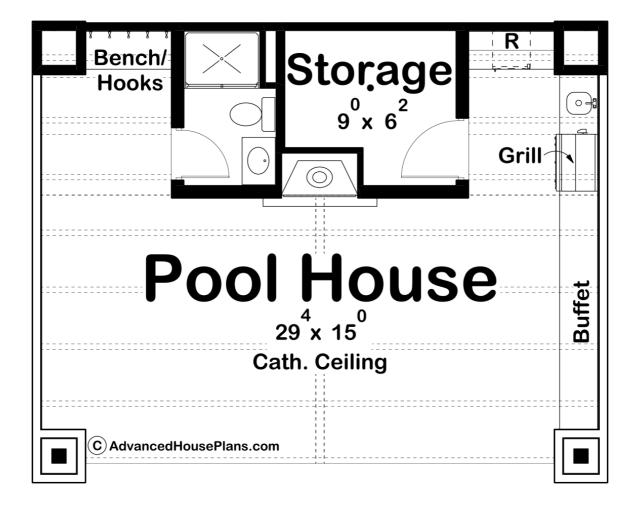

## **Plan Description**

The Monte pool house is a large covered patio with tons of character. The tall ceiling is exposed rafters wrapped in cedar. The mix of stone and wood really bring this gazebo to life.Inside you will find tall ceilings with a large open sitting area and a fireplace. This pool house includes a bathroom and a storage room. On the right side is a built-in grill and buffet. There is a sink and under-counter refrigerator to keep your beverages cool on those hot summer days.