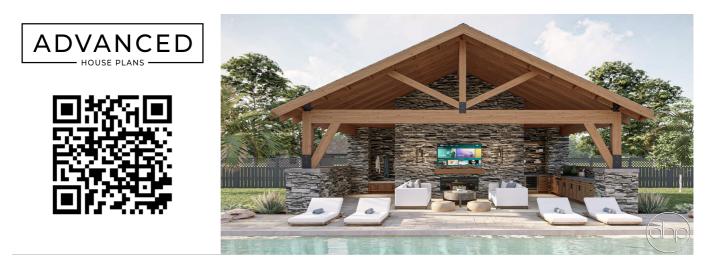

## **Plan Description**

The Monte pool house is a large covered patio with tons of character. The tall ceiling is exposed rafters wrapped in cedar. The mix of stone and wood really bring this gazebo to life.Inside you will find tall ceilings with a large open sitting area and a fireplace. This pool house includes a bathroom and a storage room. On the right side is a built-in grill and buffet. There is a sink and under-counter refrigerator to keep your beverages cool on those hot summer days.