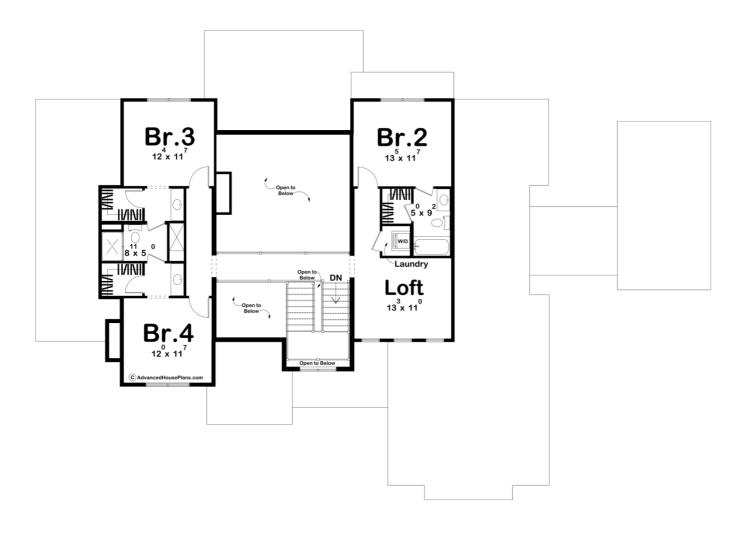

## **Plan Description**

Welcome to the Montclaire, a stunning 1.5-story Mediterranean-style home that perfectly blends elegance and comfort. With four bedrooms and four bathrooms, this home offers plenty of space for your family and guests. The Montclaire features an attached two-car garage and a detached one-car garage, connected by a charming courtyard that adds to its luxurious appeal. Step inside to discover a welcoming living room with a cozy fireplace, and a grand great room with a two-story ceiling, creating the perfect ambiance for gatherings. The master suite is a true retreat, with a freestanding tub, a spacious shower with a tile bench, and a large walk-in closet. You'll appreciate the convenience of the dedicated laundry room with folding space and a sink, plus an additional washer and dryer upstairs for added ease. Upstairs, three bedrooms are connected by a walkway that overlooks the great room, along with a versatile loft space perfect for relaxation or work. The Montclaire is a masterpiece of Mediterranean design, offering luxurious living with every detail thoughtfully crafted.