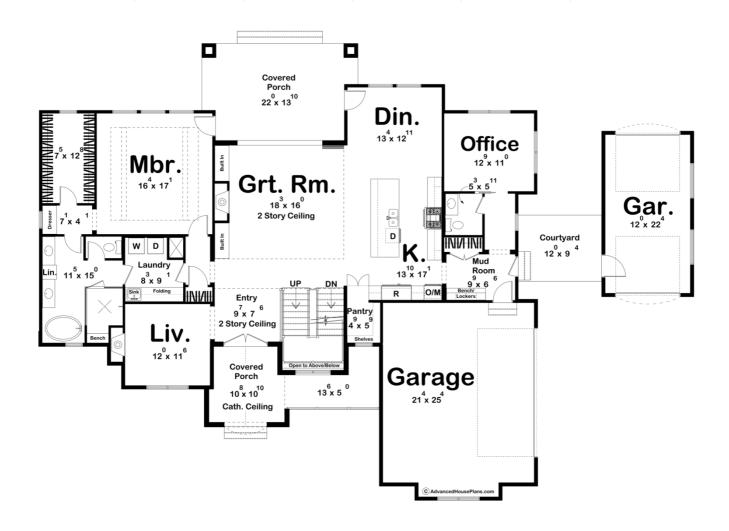

## **Plan Description**

Welcome to the Montclaire, a stunning 1.5-story Mediterranean-style home that perfectly blends elegance and comfort. With four bedrooms and four bathrooms, this home offers plenty of space for your family and guests. The Montclaire features an attached two-car garage and a detached one-car garage, connected by a charming courtyard that adds to its luxurious appeal. Step inside to discover a welcoming living room with a cozy fireplace, and a grand great room with a two-story ceiling, creating the perfect ambiance for gatherings. The master suite is a true retreat, with a freestanding tub, a spacious shower with a tile bench, and a large walk-in closet. You'll appreciate the convenience of the dedicated laundry room with folding space and a sink, plus an additional washer and dryer upstairs for added ease. Upstairs, three bedrooms are connected by a walkway that overlooks the great room, along with a versatile loft space perfect for relaxation or work. The Montclaire is a masterpiece of Mediterranean design, offering luxurious living with every detail thoughtfully crafted.