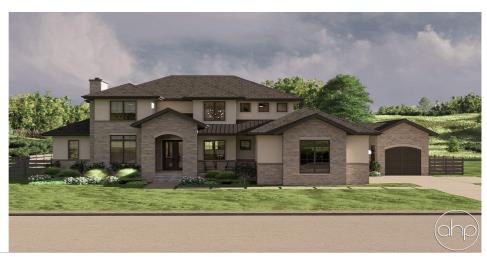

## **Plan Description**

Welcome to the Montclaire, a stunning 1.5-story Mediterranean-style home that perfectly blends elegance and comfort. With four bedrooms and four bathrooms, this home offers plenty of space for your family and guests. The Montclaire features an attached two-car garage and a detached one-car garage, connected by a charming courtyard that adds to its luxurious appeal. Step inside to discover a welcoming living room with a cozy fireplace, and a grand great room with a two-story ceiling, creating the perfect ambiance for gatherings. The master suite is a true retreat, with a freestanding tub, a spacious shower with a tile bench, and a large walk-in closet. You'll appreciate the convenience of the dedicated laundry room with folding space and a sink, plus an additional washer and dryer upstairs for added ease. Upstairs, three bedrooms are connected by a walkway that overlooks the great room, along with a versatile loft space perfect for relaxation or work. The Montclaire is a masterpiece of Mediterranean design, offering luxurious living with every detail thoughtfully crafted.