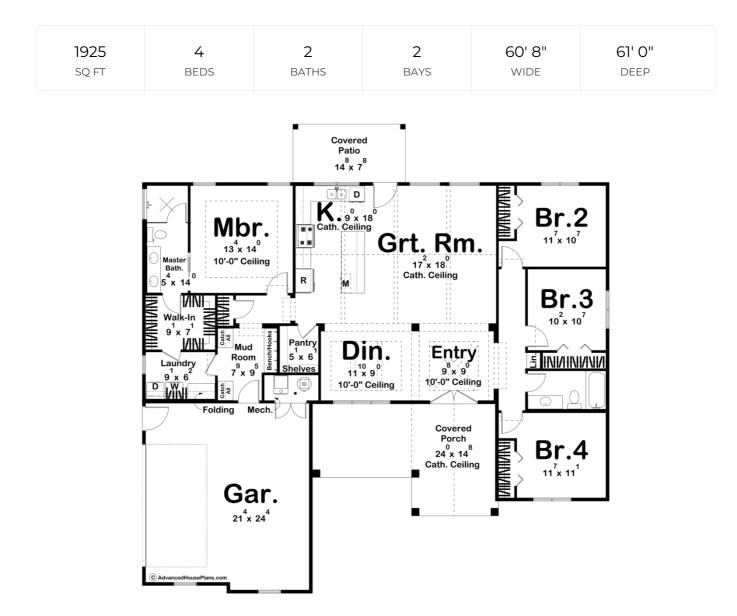

## **Construction Specs**

Layout

Bedrooms

| Bathrooms                                                              | 2                             |
|------------------------------------------------------------------------|-------------------------------|
| Garage Bays                                                            | 2                             |
| Square Footage                                                         |                               |
| Main Level                                                             | 1925 Sq. Ft.                  |
| Covered Area                                                           | 400 Sq. Ft.                   |
| Garage                                                                 | 532 Sq. Ft.                   |
| Total Finished Area                                                    | 1925 Sq. Ft.                  |
| Exterior Dimensions                                                    |                               |
| Width                                                                  | 60' 8"                        |
| Depth                                                                  | 61' 0"                        |
| Ridge Height<br>Calculated from main floor line                        | 23' 2"                        |
| Default Construction Stats<br>Stats are unique to the individual plan. |                               |
| Foundation Type                                                        | Slab                          |
| Exterior Wall Construction                                             | 2x4                           |
| Roof Pitches                                                           | Primary 8/12, Secondary 12/12 |
| Main Wall Height                                                       | 9'                            |

## **Plan Description**

Welcome to the epitome of contemporary comfort and rustic charm, where the Modern Farmhouse style harmoniously blends with architectural elegance in this thoughtfully designed house plan. As you approach the front, a warm and inviting covered porch welcomes you with its timeless appeal. The focal point of the porch is a striking decorative wood truss nestled within the gable, providing a visual testament to the craftsmanship that awaits within. Step through the front door into a grand entrance that immediately captures your attention with a tray ceiling boasting an exquisite X detail, adding a touch of sophistication to the space. To the side, the dining room beckons, adorned with its own tray ceiling that exudes an air of refinement, making it the perfect setting for gatherings and celebrations. As you proceed further, you'll be drawn into the heart of the home, where the great room and kitchen seamlessly intertwine under a cathedral ceiling adorned with enchanting decorative wood trusses. This expansive space is a true embodiment of open-concept living, fostering a sense of togetherness while retaining the essence of coziness. The kitchen, a culinary haven, combines sleek modern appliances with rustic accents, creating a charming juxtaposition that speaks to the farmhouse aesthetic. The walk in pantry is within reach.Retreating to the left wing of the house, the master suite awaits, offering a private sanctuary for relaxation. The master bedroom boasts an atmosphere of tranquility, while the adjoining bathroom provides a spa-like escape. The master walk-in closet conveniently connects to the laundry and mudroom, facilitating a seamless flow between daily chores and respite. This practical yet stylish mudroom bridges the gap between indoors and the attached garage, making it effortless to transition from the outdoors to the comfort of home. On the opposite wing of the house, a trio of bedrooms resides, sharing a wellappointed hall bath. Each bedroom offers its own unique character, providing ample space for family members or guests to unwind and rejuvenate. This Modern Farmhouse house plan embodies the perfect

fusion of contemporary living and rustic allure. With its covered porch, decorative wood trusses, tray ceilings, and open living spaces, it offers a haven of comfort, elegance, and functionality, all seamlessly united to create a truly exceptional home.