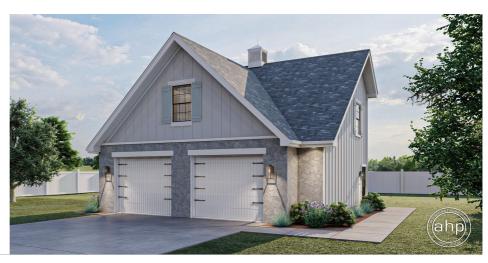

## **Plan Description**

This is a 2 story traditional garage plan built on slab foundation. There is a loft with cathedral ceilings on the 2nd floor.