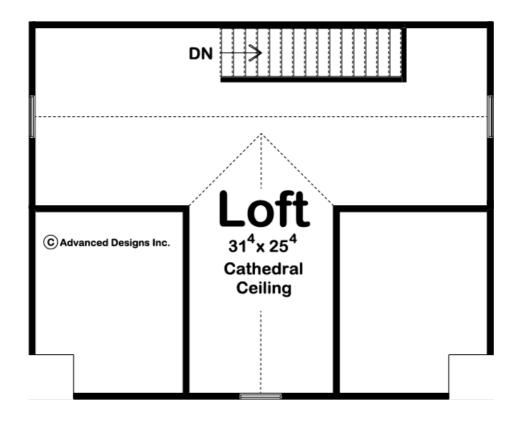

## 29230 - Monroe Data Sheet

| 507   | 0    | 0     | 2    | 32' 0" | 26' 0" |  |
|-------|------|-------|------|--------|--------|--|
| SQ FT | BEDS | BATHS | BAYS | WIDE   | DEEP   |  |

## **Construction Specs**

| Layout                                                              |             |
|---------------------------------------------------------------------|-------------|
| Garage Bays                                                         | 2           |
| Square Footage                                                      |             |
| Second Level                                                        | 507 Sq. Ft. |
| Garage                                                              | 814 Sq. Ft. |
| Total Finished Area                                                 | 507 Sq. Ft. |
| Exterior Dimensions                                                 |             |
| Width                                                               | 32' 0"      |
| Depth                                                               | 26' 0"      |
| Ridge Height  Calculated from main floor line                       | 25' 0"      |
| Default Construction Stats Stats are unique to the individual plan. |             |
| Foundation Type                                                     | Slab        |
| Exterior Wall Construction                                          | 2x4         |

## **Plan Description**

This is a 2 story traditional garage plan built on slab foundation. There is a loft with cathedral ceilings on the 2nd floor.