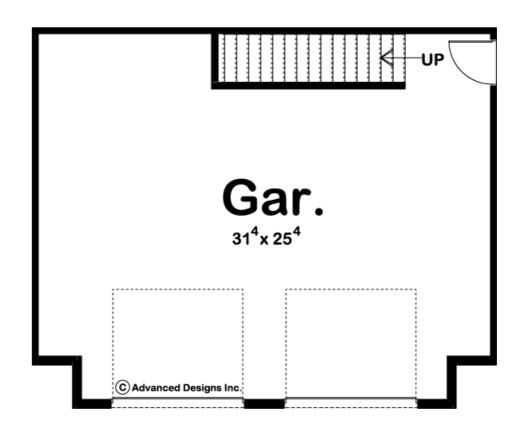

## 29230 - Monroe Data Sheet

| 507   | 0    | 0     | 2    | 32' 0" | 26' 0" |  |
|-------|------|-------|------|--------|--------|--|
| SQ FT | BEDS | BATHS | BAYS | WIDE   | DEEP   |  |

## **Construction Specs**

| Layout                                                              |             |
|---------------------------------------------------------------------|-------------|
| Garage Bays                                                         | 2           |
| Square Footage                                                      |             |
| Second Level                                                        | 507 Sq. Ft. |
| Garage                                                              | 814 Sq. Ft. |
| Total Finished Area                                                 | 507 Sq. Ft. |
| Exterior Dimensions                                                 |             |
| Width                                                               | 32' 0"      |
| Depth                                                               | 26' 0"      |
| Ridge Height  Calculated from main floor line                       | 25' 0"      |
| Default Construction Stats Stats are unique to the individual plan. |             |
| Foundation Type                                                     | Slab        |
| Exterior Wall Construction                                          | 2x4         |

## **Plan Description**

This is a 2 story traditional garage plan built on slab foundation. There is a loft with cathedral ceilings on the 2nd floor.