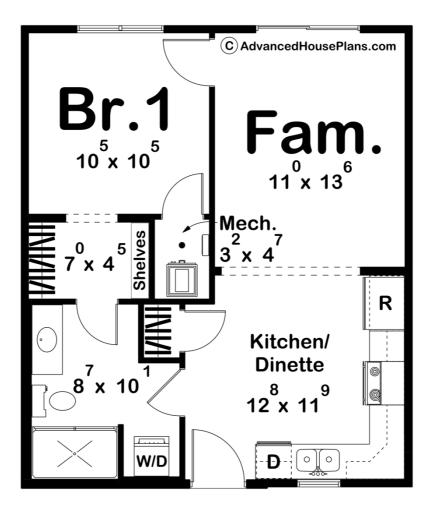

## 30561 - Monona Data Sheet

| 574   | 1    | 1     | 0    | 22' 4" | 26' 4" |  |
|-------|------|-------|------|--------|--------|--|
| SQ FT | BEDS | BATHS | BAYS | WIDE   | DEEP   |  |

## **Construction Specs**

Layout

Bedrooms

| Bathrooms                                                              | 1                            |
|------------------------------------------------------------------------|------------------------------|
| Square Footage                                                         |                              |
| Main Level                                                             | 574 Sq. Ft.                  |
| Total Finished Area                                                    | 574 Sq. Ft.                  |
| Exterior Dimensions                                                    |                              |
| Width                                                                  | 22' 4"                       |
| Depth                                                                  | 26' 4"                       |
| Ridge Height<br>Calculated from main floor line                        | 13' 10"                      |
| Default Construction Stats<br>Stats are unique to the individual plan. |                              |
| Foundation Type                                                        | Slab                         |
| Exterior Wall Construction                                             | 2x4                          |
| Roof Pitches                                                           | Primary 2/12, Secondary Flat |
| Main Wall Height                                                       | 9'                           |

## **Plan Description**

Welcome to the Monona, a sleek and modern ADU designed to offer both style and functionality in a compact space. This thoughtfully crafted unit features one spacious bedroom and one bathroom, making it the perfect retreat for guests, or extended family.Inside, you'll find a cozy family room that serves as the heart of the home, providing a comfortable space for relaxation and entertainment. The kitchen, complete with ample counter space, seamlessly connects to the dinette area, creating an inviting atmosphere for dining and socializing.The bedroom is a serene sanctuary, boasting a generous walk-in closet that provides plenty of storage. Whether used as a guest house, or personal retreat, the Monona offers a perfect blend of contemporary design and practical living. Discover the convenience and charm of this modern ADU, where every inch is thoughtfully utilized to create a welcoming and efficient home.