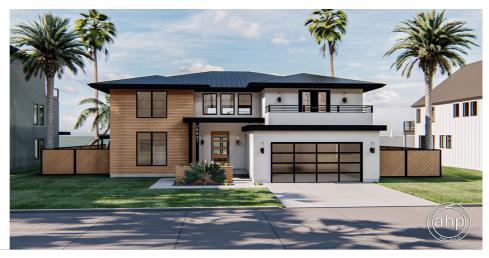

## **Plan Description**

The Modesto Flats is a stunning 1.5 story Modern style plan. The exterior features stucco combined with cedar accents. An amazing balcony above the garage gives this house a modern and unique facade. On the inside, you'll be blown away by the well thought out floor plan. The great room lies under a 2 story ceiling and is warmed by a fireplace that is flanked by built-in bookshelves. The kitchen includes a large island with a snack bar and a large walk-in closet. A dining room lies just off the kitchen and accesses the rear covered patio. Also on the main floor, you'll find the luxurious master suite. The master bedroom featured a decorative tray ceiling. The master bathroom has a wet room, his/her vanities, and a massive walk-in closet with access to the laundry room. On the second level, you'll find 3 bedrooms. Each bedroom has its own walk-in closet. Bedrooms 3 and 4 share a bathroom while bedroom 2 shares a bathroom with the upstairs living space. Bedroom 2 has an amazing safe room that is accessed through the back of its walk-in closet. A media room on the second floor is warmed by a fireplace with built-in bookshelves and has access to the front balcony. An optional finished basement adds 1314 sq ft. and adds amazing features to the home including a bar with a wine room, a table room, an exercise room, an additional family room