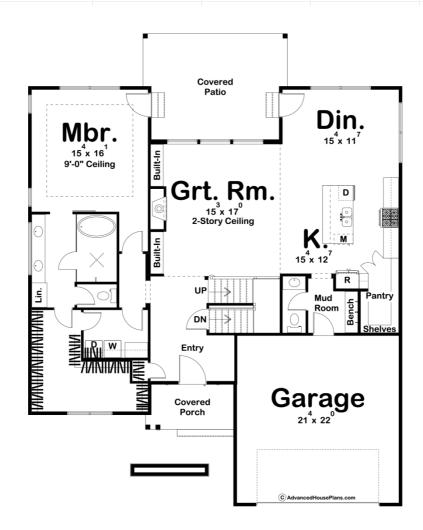

## **Plan Description**

The Modesto Flats is a stunning 1.5 story Modern style plan. The exterior features stucco combined with cedar accents. An amazing balcony above the garage gives this house a modern and unique facade. On the inside, you'll be blown away by the well thought out floor plan. The great room lies under a 2 story ceiling and is warmed by a fireplace that is flanked by built-in bookshelves. The kitchen includes a large island with a snack bar and a large walk-in closet. A dining room lies just off the kitchen and accesses the rear covered patio. Also on the main floor, you'll find the luxurious master suite. The master bedroom featured a decorative tray ceiling. The master bathroom has a wet room, his/her vanities, and a massive walk-in closet with access to the laundry room. On the second level, you'll find 3 bedrooms. Each bedroom has its own walk-in closet. Bedrooms 3 and 4 share a bathroom while bedroom 2 shares a bathroom with the upstairs living space. Bedroom 2 has an amazing safe room that is accessed through the back of its walk-in closet. A media room on the second floor is warmed by a fireplace with built-in bookshelves and has access to the front balcony. An optional finished basement adds 1314 sq ft. and adds amazing features to the home including a bar with a wine room, a table room, an exercise room, an additional family room

| with a fireplace and an additional bedroom. |  |  |  |  |  |
|---------------------------------------------|--|--|--|--|--|
|                                             |  |  |  |  |  |
|                                             |  |  |  |  |  |
|                                             |  |  |  |  |  |
|                                             |  |  |  |  |  |
|                                             |  |  |  |  |  |
|                                             |  |  |  |  |  |
|                                             |  |  |  |  |  |
|                                             |  |  |  |  |  |
|                                             |  |  |  |  |  |
|                                             |  |  |  |  |  |
|                                             |  |  |  |  |  |
|                                             |  |  |  |  |  |
|                                             |  |  |  |  |  |
|                                             |  |  |  |  |  |
|                                             |  |  |  |  |  |
|                                             |  |  |  |  |  |
|                                             |  |  |  |  |  |
|                                             |  |  |  |  |  |
|                                             |  |  |  |  |  |
|                                             |  |  |  |  |  |
|                                             |  |  |  |  |  |
|                                             |  |  |  |  |  |
|                                             |  |  |  |  |  |
|                                             |  |  |  |  |  |
|                                             |  |  |  |  |  |
|                                             |  |  |  |  |  |
|                                             |  |  |  |  |  |