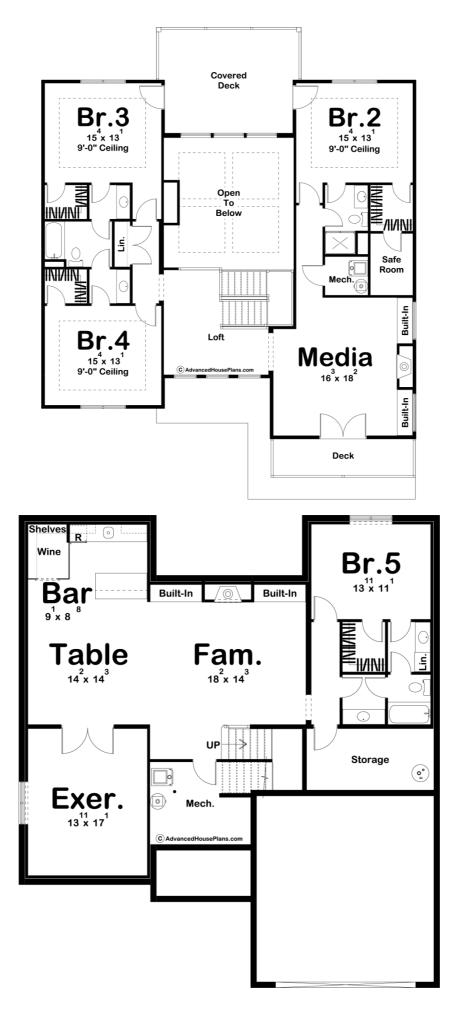

## **Plan Description**

The Modesto Flats is a stunning 1.5 story Modern style plan. The exterior features stucco combined with cedar accents. An amazing balcony above the garage gives this house a modern and unique facade. On the inside, you'll be blown away by the well thought out floor plan. The great room lies under a 2 story ceiling and is warmed by a fireplace that is flanked by built-in bookshelves. The kitchen includes a large island with a snack bar and a large walk-in closet. A dining room lies just off the kitchen and accesses the rear covered patio. Also on the main floor, you'll find the luxurious master suite. The master bedroom featured a decorative tray ceiling. The master bathroom has a wet room, his/her vanities, and a massive walk-in closet with access to the laundry room. On the second level, you'll find 3 bedrooms. Each bedroom has its own walk-in closet. Bedrooms 3 and 4 share a bathroom while bedroom 2 shares a bathroom with the upstairs living space. Bedroom 2 has an amazing safe room that is accessed through the back of its walk-in closet. A media room on the second floor is warmed by a fireplace with built-in bookshelves and has access to the front balcony. An optional finished basement adds 1314 sq ft. and adds amazing features to the home including a bar with a wine room, a table room, an exercise room, an additional family room

| with a fireplace and an additional bedroom. |  |  |  |  |  |
|---------------------------------------------|--|--|--|--|--|
|                                             |  |  |  |  |  |
|                                             |  |  |  |  |  |
|                                             |  |  |  |  |  |
|                                             |  |  |  |  |  |
|                                             |  |  |  |  |  |
|                                             |  |  |  |  |  |
|                                             |  |  |  |  |  |
|                                             |  |  |  |  |  |
|                                             |  |  |  |  |  |
|                                             |  |  |  |  |  |
|                                             |  |  |  |  |  |
|                                             |  |  |  |  |  |
|                                             |  |  |  |  |  |
|                                             |  |  |  |  |  |
|                                             |  |  |  |  |  |
|                                             |  |  |  |  |  |
|                                             |  |  |  |  |  |
|                                             |  |  |  |  |  |
|                                             |  |  |  |  |  |
|                                             |  |  |  |  |  |
|                                             |  |  |  |  |  |
|                                             |  |  |  |  |  |
|                                             |  |  |  |  |  |
|                                             |  |  |  |  |  |
|                                             |  |  |  |  |  |
|                                             |  |  |  |  |  |
|                                             |  |  |  |  |  |