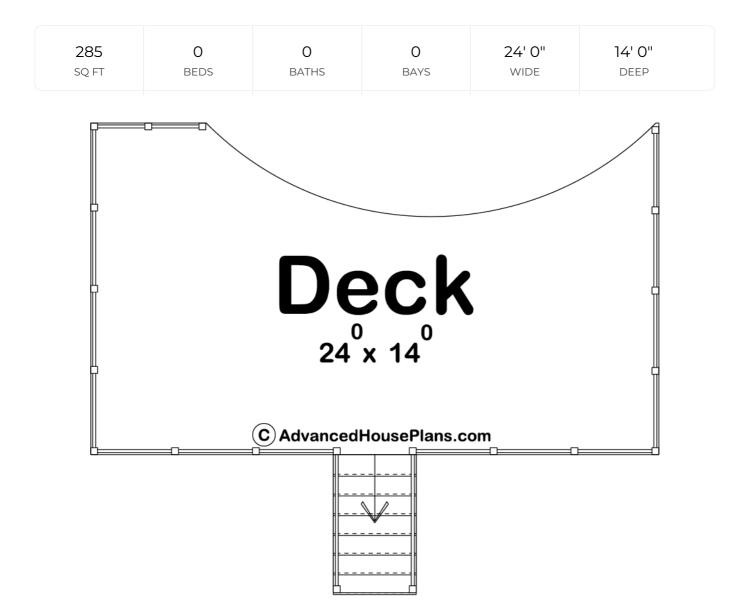

## **Construction Specs**

Layout

Square Footage

| Main Level                                                             | 285 Sq. Ft.   |
|------------------------------------------------------------------------|---------------|
| Total Finished Area                                                    | 285 Sq. Ft.   |
| Exterior Dimensions                                                    |               |
| Width                                                                  | 24' 0"        |
| Depth                                                                  | 14' O"        |
| Default Construction Stats<br>Stats are unique to the individual plan. |               |
| Foundation Type                                                        | Post and Pier |
| Exterior Wall Construction                                             | 2x4           |

## **Plan Description**

The Misty Bay, a quarter wrap around pool deck allows you the flexibility to build this pool deck around various size above ground round pools. Offering plenty of space for patio furniture and entertaining.