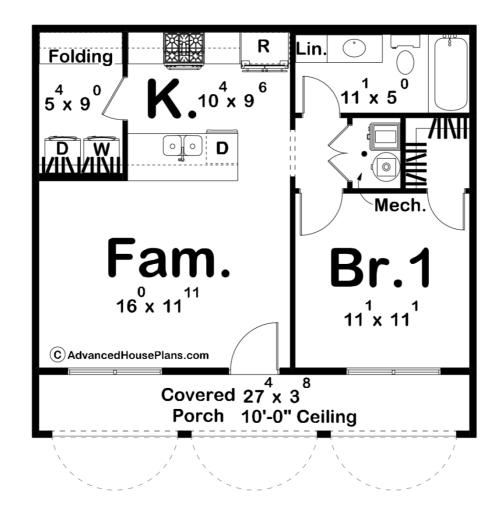

## **Construction Specs**

Layout

Bedrooms 1

Bathrooms 1

| Square Footage                                                      |                              |  |  |  |
|---------------------------------------------------------------------|------------------------------|--|--|--|
| Main Level                                                          | 602 Sq. Ft.                  |  |  |  |
| Covered Area                                                        | 112 Sq. Ft.                  |  |  |  |
| Total Finished Area                                                 | 602 Sq. Ft.                  |  |  |  |
| Exterior Dimensions                                                 |                              |  |  |  |
| Width                                                               | 28' 0"                       |  |  |  |
| Depth                                                               | 26' 0"                       |  |  |  |
| Ridge Height  Calculated from main floor line                       | 14' 2"                       |  |  |  |
| Default Construction Stats Stats are unique to the individual plan. |                              |  |  |  |
| Foundation Type                                                     | Slab                         |  |  |  |
| Exterior Wall Construction                                          | 2x4                          |  |  |  |
| Roof Pitches                                                        | Primary 2/12, Secondary Flat |  |  |  |
| Main Wall Height                                                    | 9'                           |  |  |  |

## **Plan Description**

This Mediterranean-style ADU offers 602 sq. ft. of thoughtfully designed space, featuring 1 bedroom with a walk-in closet, 1 bathroom, and an open concept living area. Enjoy the convenience of a dedicated laundry room and the charm of a covered porch with arched openings. Perfect for compact, stylish living.