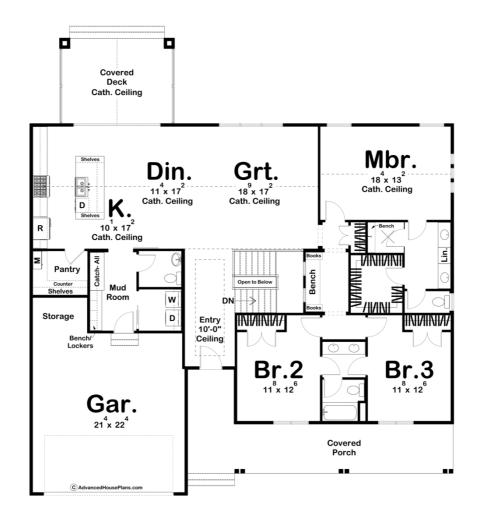

## **Plan Description**

Main Wall Height

The Minderman's deep, covered entry opens to an expansive cathedral-ceiling great room and dining area with wide open views out of the back of the home. The kitchen, resting off to one side, extends this gathering area, with a large island, walk-in pantry and an ever-practical mud room, complete with bench and lockers. Sleeping rooms maintain their privacy from the living areas. The master suite's bath includes a compartmented toilet, walk-in shower and his/hers vanities. The secondary bedrooms share a jack-and-jill bath with a double vanity. A fun library area separates the master bedroom from the others.On the outside, a large covered porch enhances the home's immediate sense of warmth and hospitality. Balancing this comfortable outdoor space at the rear of the home, is a roomy covered deck, perfect for entertaining guests, rain or shine.