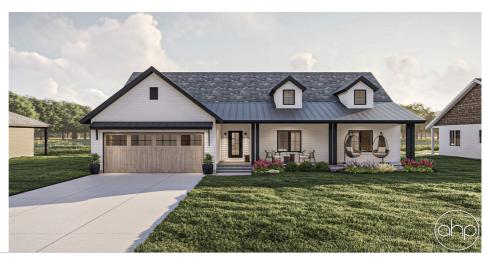

## **Plan Description**

Main Wall Height

The Minderman's deep, covered entry opens to an expansive cathedral-ceiling great room and dining area with wide open views out of the back of the home. The kitchen, resting off to one side, extends this gathering area, with a large island, walk-in pantry and an ever-practical mud room, complete with bench and lockers. Sleeping rooms maintain their privacy from the living areas. The master suite's bath includes a compartmented toilet, walk-in shower and his/hers vanities. The secondary bedrooms share a jack-and-jill bath with a double vanity. A fun library area separates the master bedroom from the others.On the outside, a large covered porch enhances the home's immediate sense of warmth and hospitality. Balancing this comfortable outdoor space at the rear of the home, is a roomy covered deck, perfect for entertaining guests, rain or shine.