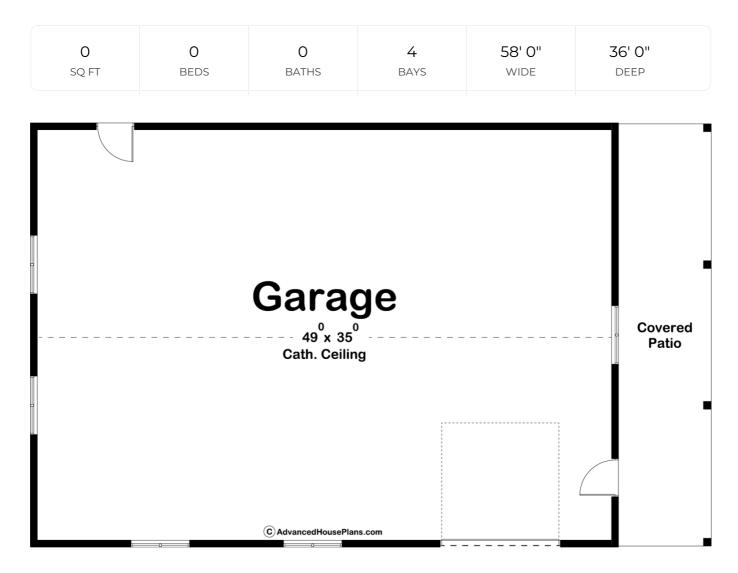

## **Construction Specs**

Layout

Garage Bays

| Square Footage                                                         |              |
|------------------------------------------------------------------------|--------------|
| Covered Area                                                           | 288 Sq. Ft.  |
| Garage                                                                 | 1800 Sq. Ft. |
| Exterior Dimensions                                                    |              |
| Width                                                                  | 58' 0"       |
| Depth                                                                  | 36' 0"       |
| Ridge Height<br>Calculated from main floor line                        | 29' 0"       |
| Default Construction Stats<br>Stats are unique to the individual plan. |              |
| Foundation Type                                                        | Slab         |
| Exterior Wall Construction                                             | 2x6          |
| Roof Pitches                                                           | 8/12 Primary |
| Main Wall Height                                                       | 16'          |

## **Plan Description**

Minden only has one overhead door but is large enough to meet the requirements of a 4 car garage. It is on a slab with 16' high walls. The space is perfect for a basketball court but works just as well as a workshop where tall spaces are required. The plan has clerestory windows all around to let in plenty of daylight. A covered porch is attached to escape from the weather, rain or shine.