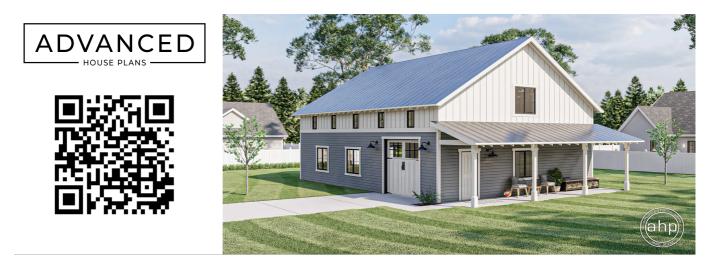

## **Plan Description**

Minden only has one overhead door but is large enough to meet the requirements of a 4 car garage. It is on a slab with 16' high walls. The space is perfect for a basketball court but works just as well as a workshop where tall spaces are required. The plan has clerestory windows all around to let in plenty of daylight. A covered porch is attached to escape from the weather, rain or shine.