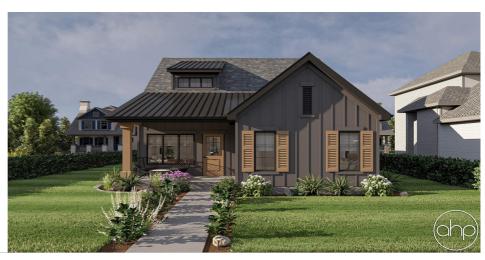

## **Plan Description**

Bathrooms

Welcome to this charming modern farmhouse, where classic style meets contemporary comfort in a beautifully compact design. The exterior features both a front and rear covered porch ideal for providing welcoming outdoor spaces for relaxation and entertainment. Step inside and be greeted by a thoughtfully laid-out interior that maximizes space and functionality. The entry opens directly into the cozy, open-concept living area, where natural light pours in through large windows which highlight the modern finishes. At the rear, you'll find the garage tucked away, seamlessly integrating with the home's design while maintaining an uncluttered front view. The rear covered porch extends the living space outdoors, ideal for enjoying serene evenings or lively barbecues. This narrow, yet expansive, modern farmhouse is the perfect blend of functional design and timeless charm, offering a stylish and efficient living experience.