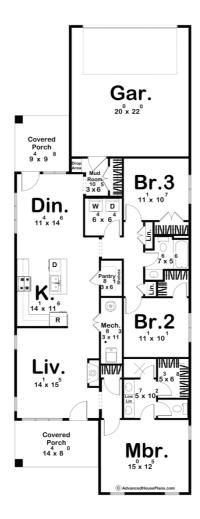

## 30558 - Millwood Data Sheet

| 1483  | 3    | 2     | 2    | 30' 0" | 80' 0" |  |
|-------|------|-------|------|--------|--------|--|
| SQ FT | BEDS | BATHS | BAYS | WIDE   | DEEP   |  |

## **Construction Specs**

Layout

Bedrooms 3

| 244.11.6                                                            | _                                   |  |
|---------------------------------------------------------------------|-------------------------------------|--|
| Garage Bays                                                         | 2                                   |  |
| Square Footage                                                      |                                     |  |
| Main Level                                                          | 1483 Sq. Ft.                        |  |
| Covered Area                                                        | 205 Sq. Ft.                         |  |
| Garage                                                              | 462 Sq. Ft.                         |  |
| Total Finished Area                                                 | 1483 Sq. Ft.                        |  |
| Exterior Dimensions                                                 |                                     |  |
| Width                                                               | 30' 0"                              |  |
| Depth                                                               | 80' 0"                              |  |
| Ridge Height  Calculated from main floor line                       | 24' 7"                              |  |
| Default Construction Stats Stats are unique to the individual plan. |                                     |  |
| Foundation Type                                                     | Slab                                |  |
| Exterior Wall Construction                                          | 2x4                                 |  |
| Roof Pitches                                                        | Primary 8/12, Secondary 4/12, 10/12 |  |
| Main Wall Height                                                    | 9'                                  |  |

## **Plan Description**

Bathrooms

Welcome to this charming modern farmhouse, where classic style meets contemporary comfort in a beautifully compact design. The exterior features both a front and rear covered porch ideal for providing welcoming outdoor spaces for relaxation and entertainment. Step inside and be greeted by a thoughtfully laid-out interior that maximizes space and functionality. The entry opens directly into the cozy, open-concept living area, where natural light pours in through large windows which highlight the modern finishes. At the rear, you'll find the garage tucked away, seamlessly integrating with the home's design while maintaining an uncluttered front view. The rear covered porch extends the living space outdoors, ideal for enjoying serene evenings or lively barbecues. This narrow, yet expansive, modern farmhouse is the perfect blend of functional design and timeless charm, offering a stylish and efficient living experience.