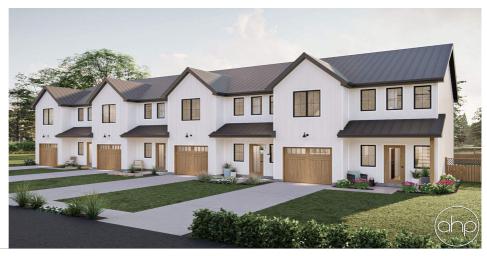

## **Plan Description**

Our Millsdale plan is a quadplex of our Fleetwood plan. It is a gorgeous modern farmhouse plan with 1711 square feet, 3 bedrooms, and 3 bathrooms in each unit. The exterior of this home with board and batten siding, wood accents, metal roofing, and dark windows gives this plan a traditional modern farmhouse feel with uniqueness still throughout. Walking in through the front door just under the covered patio walks you straight into a gorgeous entryway, met with a lovely staircase on the right or office space with a built-in desk on the left. A mudroom with access to the 1-car garage can also be found here, also including a built-in bench with hooks for coats and bags. Continuing throughout the house is when you will find a powder bath, just before stepping into a spacious open concept room, containing the great room with built-in shelving and a fireplace, a dining room, and a kitchen with a walk-in pantry and large kitchen island. Heading upstairs is where all of the bedrooms can be found. The master is complete with a 9' ceiling, walk-in closet, private Hollywood bath with a double vanity, and access to the laundry room. Bedrooms 2 and 3 can also be found here, which share a hallway bath.