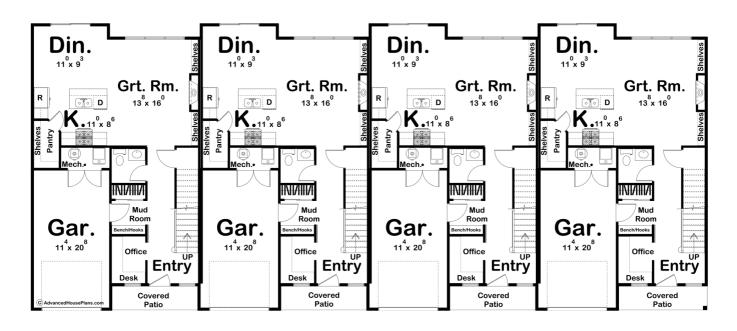

## **Plan Description**

Our Millsdale plan is a quadplex of our Fleetwood plan. It is a gorgeous modern farmhouse plan with 1711 square feet, 3 bedrooms, and 3 bathrooms in each unit. The exterior of this home with board and batten siding, wood accents, metal roofing, and dark windows gives this plan a traditional modern farmhouse feel with uniqueness still throughout. Walking in through the front door just under the covered patio walks you straight into a gorgeous entryway, met with a lovely staircase on the right or office space with a built-in desk on the left. A mudroom with access to the 1-car garage can also be found here, also including a built-in bench with hooks for coats and bags. Continuing throughout the house is when you will find a powder bath, just before stepping into a spacious open concept room, containing the great room with built-in shelving and a fireplace, a dining room, and a kitchen with a walk-in pantry and large kitchen island. Heading upstairs is where all of the bedrooms can be found. The master is complete with a 9' ceiling, walk-in closet, private Hollywood bath with a double vanity, and access to the laundry room. Bedrooms 2 and 3 can also be found here, which share a hallway bath.