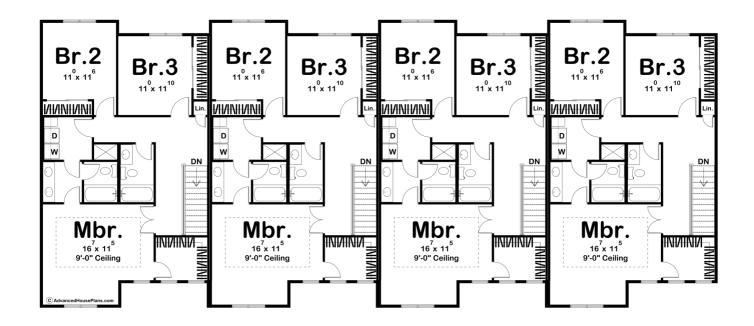

## **Plan Description**

Our Millsdale plan is a quadplex of our Fleetwood plan. It is a gorgeous modern farmhouse plan with 1711 square feet, 3 bedrooms, and 3 bathrooms in each unit. The exterior of this home with board and batten siding, wood accents, metal roofing, and dark windows gives this plan a traditional modern farmhouse feel with uniqueness still throughout. Walking in through the front door just under the covered patio walks you straight into a gorgeous entryway, met with a lovely staircase on the right or office space with a built-in desk on the left. A mudroom with access to the 1-car garage can also be found here, also including a built-in bench with hooks for coats and bags. Continuing throughout the house is when you will find a powder bath, just before stepping into a spacious open concept room, containing the great room with built-in shelving and a fireplace, a dining room, and a kitchen with a walk-in pantry and large kitchen island. Heading upstairs is where all of the bedrooms can be found. The master is complete with a 9' ceiling, walk-in closet, private Hollywood bath with a double vanity, and access to the laundry room. Bedrooms 2 and 3 can also be found here, which share a hallway bath.