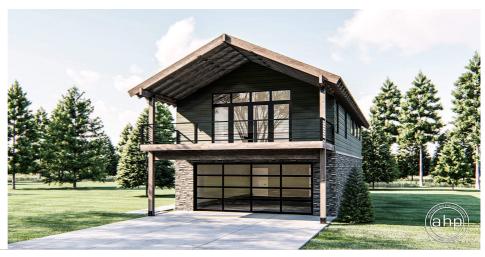

## **Plan Description**

If you are looking for a carriage house that will give you a unique blend of textures, look no further than the Millard Heights plan. A mixture of stone, siding, and wood gives this garage a modern rustic feel. On the main level, you find a 2 car garage that includes a workshop with a built-in workbench. Upstairs you'll find a wonderfully efficient 2 bedroom apartment. The apartments open floor plan makes great use of the space. The kitchen includes a pantry and a large island with a snack bar. The master bedroom has its own bathroom while the second bedroom and the main living space share a convenient bathroom.