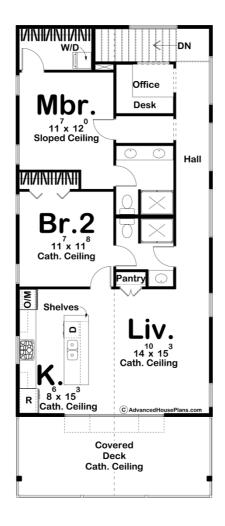

## **Plan Description**

If you are looking for a carriage house that will give you a unique blend of textures, look no further than the Millard Heights plan. A mixture of stone, siding, and wood gives this garage a modern rustic feel. On the main level, you find a 2 car garage that includes a workshop with a built-in workbench. Upstairs you'll find a wonderfully efficient 2 bedroom apartment. The apartments open floor plan makes great use of the space. The kitchen includes a pantry and a large island with a snack bar. The master bedroom has its own bathroom while the second bedroom and the main living space share a convenient bathroom.