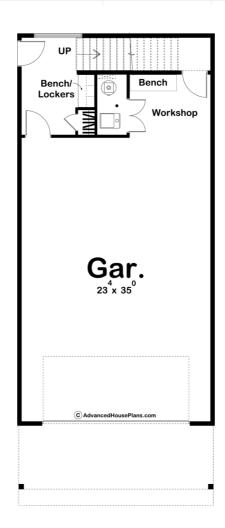

## **Plan Description**

If you are looking for a carriage house that will give you a unique blend of textures, look no further than the Millard Heights plan. A mixture of stone, siding, and wood gives this garage a modern rustic feel. On the main level, you find a 2 car garage that includes a workshop with a built-in workbench. Upstairs you'll find a wonderfully efficient 2 bedroom apartment. The apartments open floor plan makes great use of the space. The kitchen includes a pantry and a large island with a snack bar. The master bedroom has its own bathroom while the second bedroom and the main living space share a convenient bathroom.