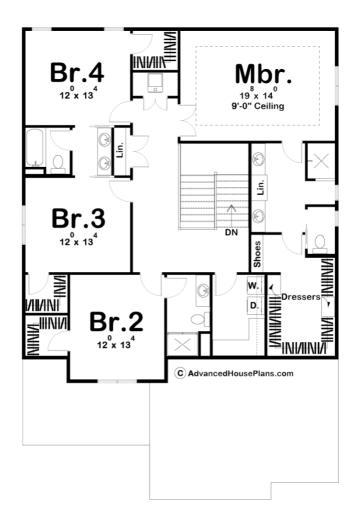

## **Plan Description**

Stone accents and a quartet of gables lend a sense of warmth to this charming 2 story house plan. The first steps inside reveal open views to a flexible space with unlimited options for use. The great room offers comfortable entertaining with its cozy fireplace and access to the dining area. To the rear of the home, an island kitchen, complete with walk-in pantry and breakfast nook, accesses a covered patio for dining options outside. A side-load garage accesses the home through a thoughtful arrangement of practical, family-friendly spaces. For example, immediately inside from the garage, a catch-all area helps contain clutter. The mud room features a bench and pet cabinet, and an adjacent powder bath lies next to the much-appreciated Mom's Room. Upstairs, the master suite occupies one side of the design. Its bath area includes his and her vanities, shower, compartmented toilet and access to a walk-in closet with built-in dressers and shoe storage. All secondary bedrooms lie on the opposite side of the second floor and enjoy walk-in closets. Bedroom 2 has a private bath, while bedrooms 3 and 4 share a Jack-n-Jill bath area. An upstairs laundry serves all of the bedrooms and offers plenty of sensible counter space.