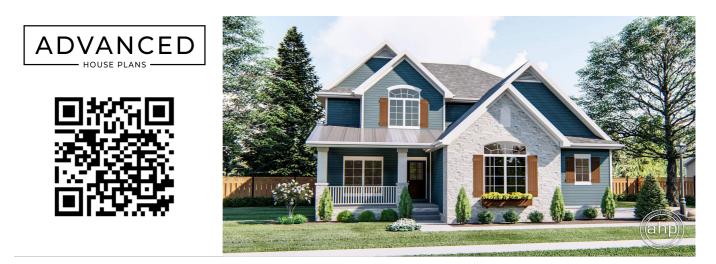

## **Plan Description**

Stone accents and a quartet of gables lend a sense of warmth to this charming 2 story house plan. The first steps inside reveal open views to a flexible space with unlimited options for use. The great room offers comfortable entertaining with its cozy fireplace and access to the dining area. To the rear of the home, an island kitchen, complete with walk-in pantry and breakfast nook, accesses a covered patio for dining options outside. A side-load garage accesses the home through a thoughtful arrangement of practical, family-friendly spaces. For example, immediately inside from the garage, a catch-all area helps contain clutter. The mud room features a bench and pet cabinet, and an adjacent powder bath lies next to the much-appreciated Mom's Room. Upstairs, the master suite occupies one side of the design. Its bath area includes his and her vanities, shower, compartmented toilet and access to a walk-in closet with built-in dressers and shoe storage. All secondary bedrooms lie on the opposite side of the second floor and enjoy walk-in closets. Bedroom 2 has a private bath, while bedrooms 3 and 4 share a Jack-n-Jill bath area. An upstairs laundry serves all of the bedrooms and offers plenty of sensible counter space.