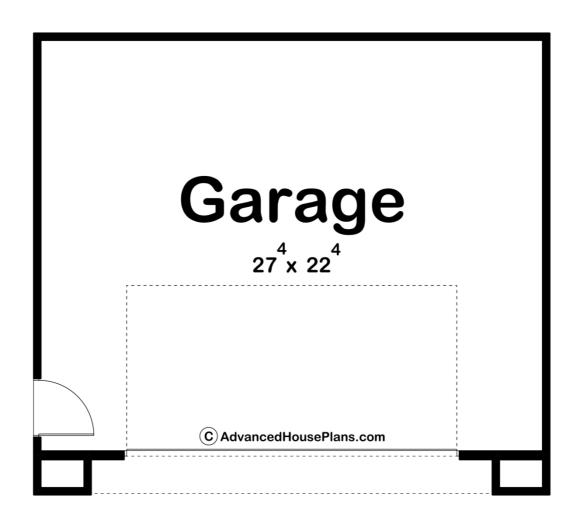

## **Construction Specs**

Layout

Garage Bays 2

| Square Footage                                                       |             |
|----------------------------------------------------------------------|-------------|
| Garage                                                               | 644 Sq. Ft. |
| Exterior Dimensions                                                  |             |
| Width                                                                | 28' 0"      |
| Depth                                                                | 25' 0"      |
| Ridge Height  Calculated from main floor line                        | 14' 0"      |
| Default Construction Stats  Stats are unique to the individual plan. |             |
| Foundation Type                                                      | Slab        |
| Exterior Wall Construction                                           | 2x4         |
| Roof Pitches                                                         | Flat        |
| Main Wall Height                                                     | 10'         |