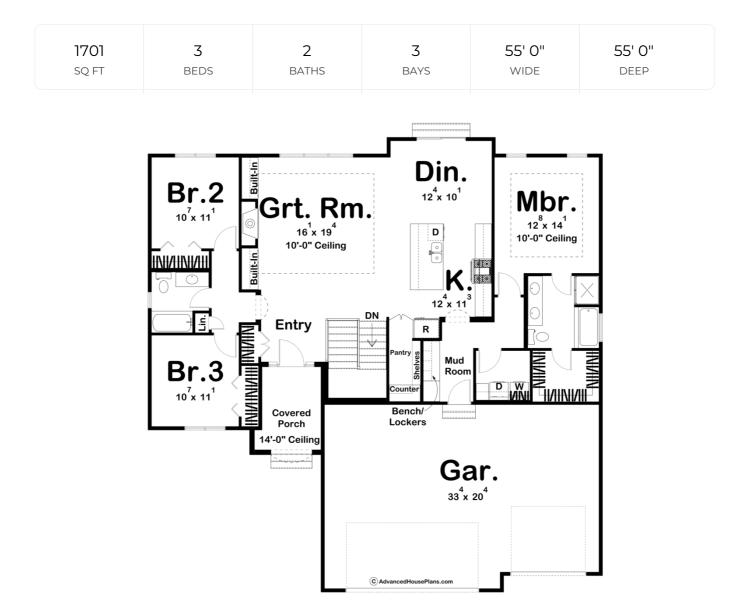

## **Construction Specs**

Layout

Bedrooms

| Bathrooms                                                              | 2            |
|------------------------------------------------------------------------|--------------|
| Garage Bays                                                            | 3            |
| Square Footage                                                         |              |
| Main Level                                                             | 1701 Sq. Ft. |
| Covered Area                                                           | 83 Sq. Ft.   |
| Garage                                                                 | 747 Sq. Ft.  |
| Total Finished Area                                                    | 1701 Sq. Ft. |
| Exterior Dimensions                                                    |              |
| Width                                                                  | 55' O"       |
| Depth                                                                  | 55' O"       |
| Default Construction Stats<br>Stats are unique to the individual plan. |              |
| Foundation Type                                                        | Basement     |
| Exterior Wall Construction                                             | 2x4          |
| Roof Pitches                                                           | 6/12 Primary |
| Foundation Wall Height                                                 | 9'           |
| Main Wall Height                                                       | 9'           |

## **Plan Description**

The Mesa Canyon is a beautiful Mediterranean style 1 story house plan. The exterior showcases a light stucco siding and dark wood garage doors. Just inside the front covered porch, you'll find yourself in the beautiful entry way. The great room, dining room, and kitchen flow seamlessly in a wide open layout. The great room is warmed by a fireplace that is flanked by built-in bookshelves. The kitchen includes a large island with a snack bar and a large walk-in pantry. Tucked behind the kitchen on the right side of the home, you'll find the elegant master suite. The master bedroom lies under a trayed ceiling and features a master bathroom that includes a dual vanity, a soaking tub, and a walk-in closet. 2 Bedrooms can be found on the left side of the home. Bedrooms 2 and 3 share a centrally located bathroom with the rest of the main living area. The oversized 3 car garage accesses the home through a convenient mud room with a bench and lockers.