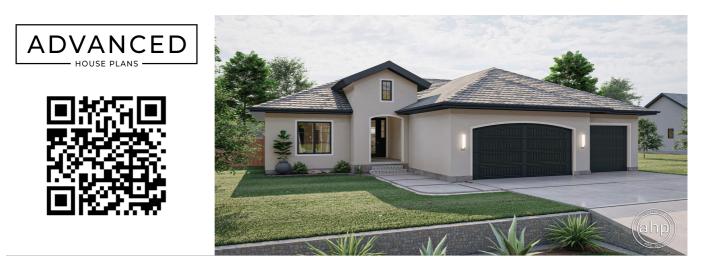

## **Plan Description**

The Mesa Canyon is a beautiful Mediterranean style 1 story house plan. The exterior showcases a light stucco siding and dark wood garage doors. Just inside the front covered porch, you'll find yourself in the beautiful entry way. The great room, dining room, and kitchen flow seamlessly in a wide open layout. The great room is warmed by a fireplace that is flanked by built-in bookshelves. The kitchen includes a large island with a snack bar and a large walk-in pantry. Tucked behind the kitchen on the right side of the home, you'll find the elegant master suite. The master bedroom lies under a trayed ceiling and features a master bathroom that includes a dual vanity, a soaking tub, and a walk-in closet. 2 Bedrooms can be found on the left side of the home. Bedrooms 2 and 3 share a centrally located bathroom with the rest of the main living area. The oversized 3 car garage accesses the home through a convenient mud room with a bench and lockers.