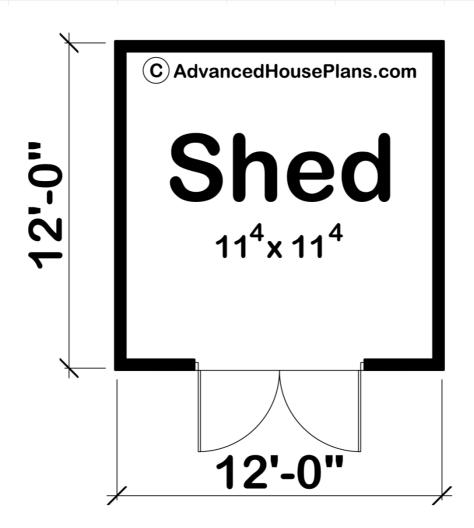

## 29016 - Merrick Data Sheet

| 144   | 0    | 0     | 0    | 12' 0" | 12' 0" |  |
|-------|------|-------|------|--------|--------|--|
| SQ FT | BEDS | BATHS | BAYS | WIDE   | DEEP   |  |

## **Construction Specs**

Layout
Square Footage

| Main Level                                                           | 144 Sq. Ft. |
|----------------------------------------------------------------------|-------------|
| Total Finished Area                                                  | 144 Sq. Ft. |
| Exterior Dimensions                                                  |             |
| Width                                                                | 12' 0"      |
| Depth                                                                | 12' 0"      |
| Default Construction Stats  Stats are unique to the individual plan. |             |
| Foundation Type                                                      | Slab        |
| Exterior Wall Construction                                           | 2x4         |