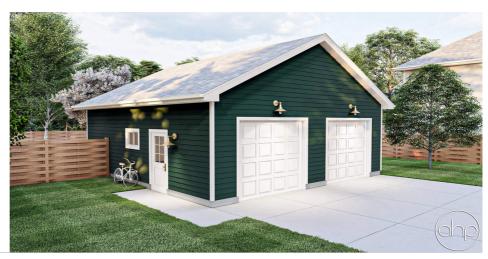

## **Plan Description**

This is a single story traditional style garage plan built on a slab foundation. The floor plan has ample room for two cars or would make a great stand-alone workshop. A person door is located on the side for easy access and a window to allow plenty of light.