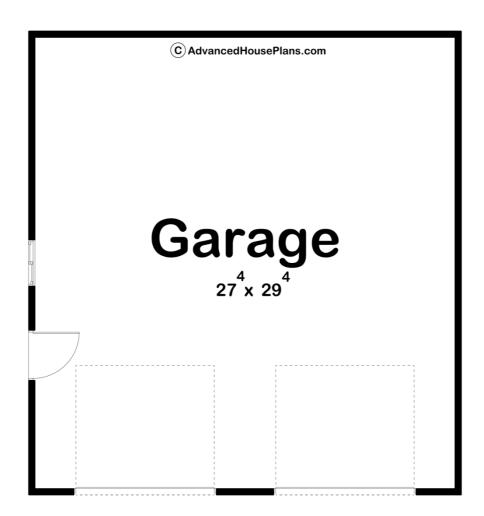

## 30020 - Melvin Data Sheet

| 0     | 0    | 0     | 2    | 28' 0" | 30' 0" |
|-------|------|-------|------|--------|--------|
| SQ FT | BEDS | BATHS | BAYS | WIDE   | DEEP   |

## **Construction Specs**

Layout

Garage Bays 2

| Square Footage                                                       |              |
|----------------------------------------------------------------------|--------------|
| Garage                                                               | 840 Sq. Ft.  |
| Exterior Dimensions                                                  |              |
| Width                                                                | 28' 0"       |
| Depth                                                                | 30' 0"       |
| Ridge Height  Calculated from main floor line                        | 18' 2"       |
| Default Construction Stats  Stats are unique to the individual plan. |              |
| Foundation Type                                                      | Slab         |
| Exterior Wall Construction                                           | 2x4          |
| Roof Pitches                                                         | 6/12 Primary |
| Main Wall Height                                                     | 10'          |

## **Plan Description**

This is a single story traditional style garage plan built on a slab foundation. The floor plan has ample room for two cars or would make a great stand-alone workshop. A person door is located on the side for easy access and a window to allow plenty of light.