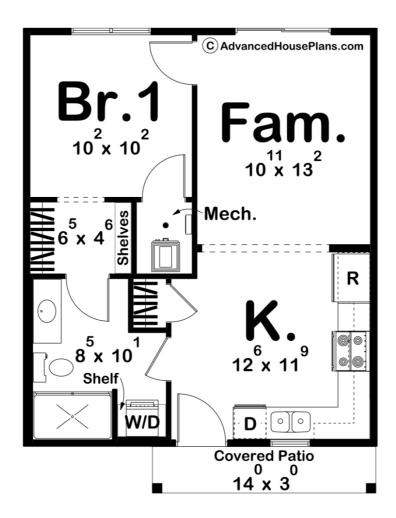

## **Plan Description**

Discover the charm of modern farmhouse living with this beautifully designed ADU. This cozy home offers a well-thought-out layout with one bedroom, providing a serene retreat with ample natural light and smart storage solutions. The bathroom is both elegant and functional, complete with modern fixtures and a dedicated space for a washer and dryer. The kitchen is a culinary delight, boasting a sleek and efficient design, modern appliances, and generous counter space. The adjacent living room creates a warm and inviting atmosphere, perfect for relaxation and entertainment. Step outside to a private back patio, an ideal spot for morning coffee or evening unwinding. This Modern Farmhouse ADU seamlessly blends rustic charm with contemporary comfort, making it an ideal choice for a guest house, rental unit, or cozy home.