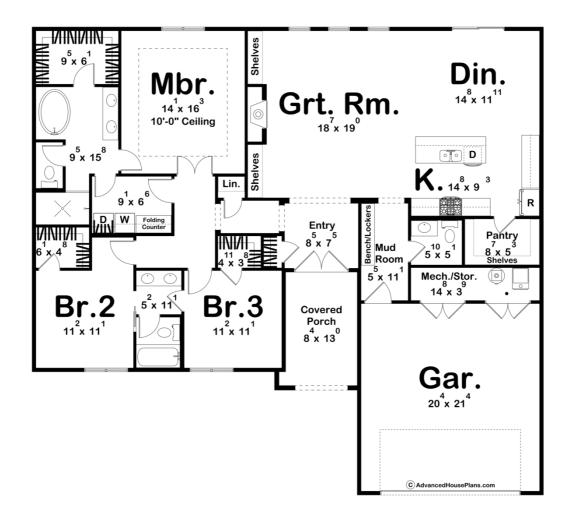

## 30608 - Meadowbrook Data Sheet

| 1953  | 3    | 3     | 2    | 58' 0" | 53' 0" |  |
|-------|------|-------|------|--------|--------|--|
| SQ FT | BEDS | BATHS | BAYS | WIDE   | DEEP   |  |

## **Construction Specs**

Layout

Bedrooms

| Bathrooms                                                              | 3            |
|------------------------------------------------------------------------|--------------|
| Garage Bays                                                            | 2            |
| Square Footage                                                         |              |
| Main Level                                                             | 1953 Sq. Ft. |
| Covered Area                                                           | 115 Sq. Ft.  |
| Garage                                                                 | 455 Sq. Ft.  |
| Total Finished Area                                                    | 1953 Sq. Ft. |
| Exterior Dimensions                                                    |              |
| Width                                                                  | 58' 0"       |
| Depth                                                                  | 53' 0"       |
| Ridge Height<br>Calculated from main floor line                        | 23' 4"       |
| Default Construction Stats<br>Stats are unique to the individual plan. |              |
| Foundation Type                                                        | Slab         |
| Exterior Wall Construction                                             | 2x4          |
| Roof Pitches                                                           | Primary 8/12 |
| Main Wall Height                                                       | 9'           |

## **Plan Description**

Welcome to the Meadowbrook, this charming 3-bedroom, 3-bathroom traditional-style house plan combines timeless elegance with modern comfort. The exterior features a striking white stone-covered front porch, perfect for welcoming guests or relaxing with a morning coffee. The home includes a spacious 2-car garage that blends seamlessly with the design.Inside, the open-concept layout offers an inviting flow, with a large living area that connects to a well-appointed kitchen and dining space. The master suite is generously sized, complete with a walk-in closet and an en-suite bathroom featuring dual vanities, a soaking tub, and a walk-in shower.Two additional bedrooms provide ample space for family or guests, each with easy access to a full bathroom. The design also includes a laundry room and plenty of storage options.This home is perfect for those who value both classic curb appeal and functional living spaces.