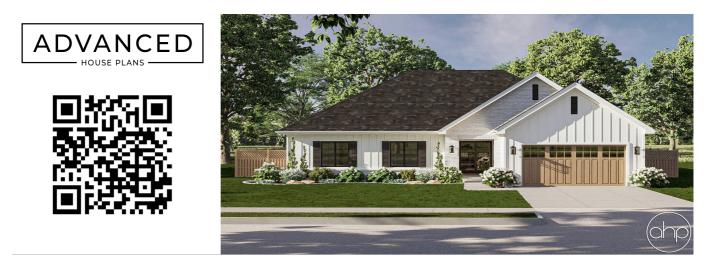

## **Plan Description**

Welcome to the Meadowbrook, this charming 3-bedroom, 3-bathroom traditional-style house plan combines timeless elegance with modern comfort. The exterior features a striking white stone-covered front porch, perfect for welcoming guests or relaxing with a morning coffee. The home includes a spacious 2-car garage that blends seamlessly with the design.Inside, the open-concept layout offers an inviting flow, with a large living area that connects to a well-appointed kitchen and dining space. The master suite is generously sized, complete with a walk-in closet and an en-suite bathroom featuring dual vanities, a soaking tub, and a walk-in shower.Two additional bedrooms provide ample space for family or guests, each with easy access to a full bathroom. The design also includes a laundry room and plenty of storage options.This home is perfect for those who value both classic curb appeal and functional living spaces.