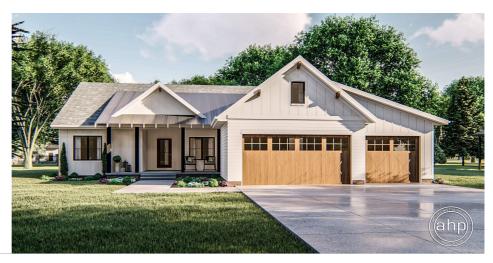

## **Plan Description**

Featuring a beautiful modern farmhouse exterior facade, the Meadow View is a charming 1 story house plan with a great floor plan to match! The Meadow View features an open floor plan that feels huge! It's got a deep walk-in pantry, hidden by cabinet-faced doors, and tons of space in the mudroom to keep your life, and this beautiful home, organized. The great room is warmed by a fireplace that is flanked by built-in bookshelves. On the right side of the home, the master suite is generously sized with a shower and spa tub and a spacious walk-in closet. On the opposite side of the home, bedrooms 2 and 3 share a centrally located hall bathroom.