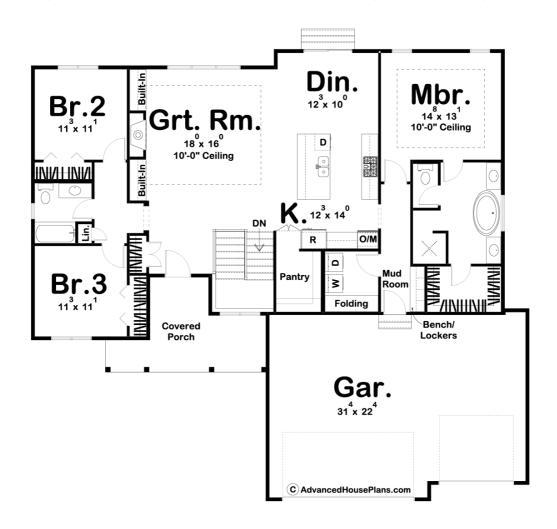

## **Plan Description**

Featuring a beautiful modern farmhouse exterior facade, the Meadow View is a charming 1 story house plan with a great floor plan to match! The Meadow View features an open floor plan that feels huge! It's got a deep walk-in pantry, hidden by cabinet-faced doors, and tons of space in the mudroom to keep your life, and this beautiful home, organized. The great room is warmed by a fireplace that is flanked by built-in bookshelves. On the right side of the home, the master suite is generously sized with a shower and spa tub and a spacious walk-in closet. On the opposite side of the home, bedrooms 2 and 3 share a centrally located hall bathroom.