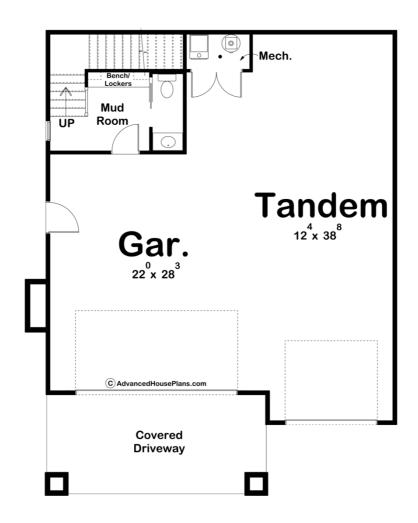

## **Plan Description**

The Meadow Lane is a stunning apartment garage that features 2 bedrooms above a 3 car garage. On the main level there is a mudroom equipped with bench & lockers and a half bath. There is extra storage space in the rear of the single car stall. Upstairs, a well-thought out apartment includes 2 bedrooms with walk-in closets and a shared hall bath. The open concept flows from the full kitchen with a walk-in pantry to the large great room that houses a fireplace and tray ceiling. Off the great room is a large slider door that opens to a covered deck with cathedral ceiling.