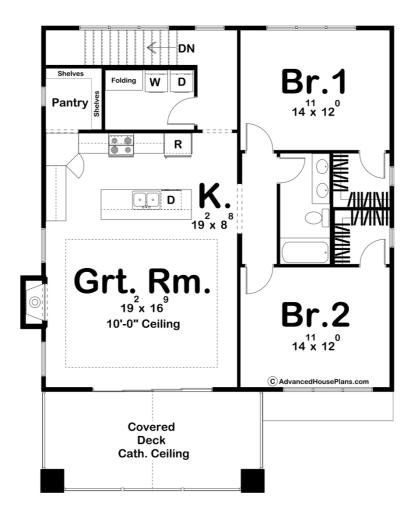

## **Plan Description**

The Meadow Lane is a stunning apartment garage that features 2 bedrooms above a 3 car garage. On the main level there is a mudroom equipped with bench & lockers and a half bath. There is extra storage space in the rear of the single car stall. Upstairs, a well-thought out apartment includes 2 bedrooms with walk-in closets and a shared hall bath. The open concept flows from the full kitchen with a walk-in pantry to the large great room that houses a fireplace and tray ceiling. Off the great room is a large slider door that opens to a covered deck with cathedral ceiling.