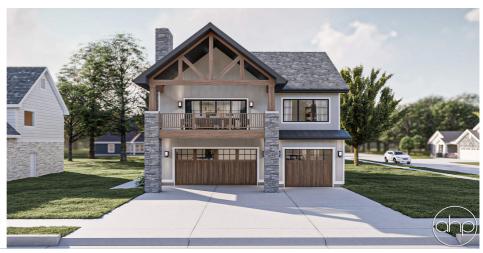

## **Plan Description**

The Meadow Lane is a stunning apartment garage that features 2 bedrooms above a 3 car garage. On the main level there is a mudroom equipped with bench & lockers and a half bath. There is extra storage space in the rear of the single car stall. Upstairs, a well-thought out apartment includes 2 bedrooms with walk-in closets and a shared hall bath. The open concept flows from the full kitchen with a walk-in pantry to the large great room that houses a fireplace and tray ceiling. Off the great room is a large slider door that opens to a covered deck with cathedral ceiling.