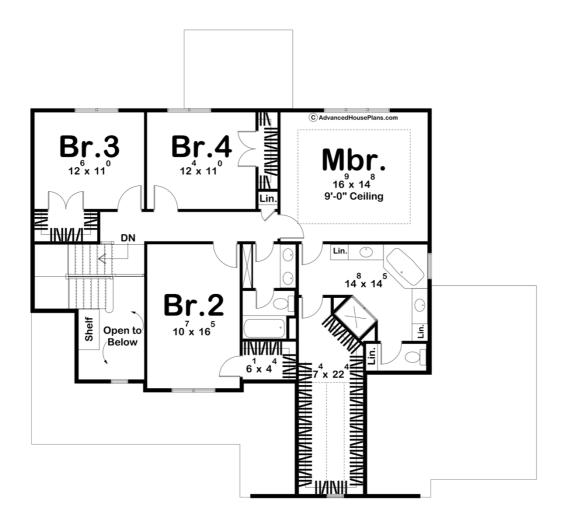

## **Plan Description**

A large front covered porch welcomes you to this beautiful traditional style house. Immediately inside the house you will find a formal dining room with a built in hutch. The amazing great room is warmed by a fireplace that is flanked by built-in bookshelves. The large kitchen comes complete with a large island with a breakfast bar and a huge walk-in pantry. The well lit breakfast nook has a cathedral ceiling and provides great views of the back yard. Upstairs you will find all 4 bedrooms. The fantastic master suite includes a bathroom with his/her vanities, a corner soaking tub, an enclosed toilet and a massive walk-in closet. Bedrooms 2 and 3 each have their own walk-in closet and all three bedrooms share a centrally located bathroom in the hallway. Back on the main floor, the large 3 car garage enters the home through a convenient mud room and also leads to a large laundry room with a soaking sink and a large folding counter.