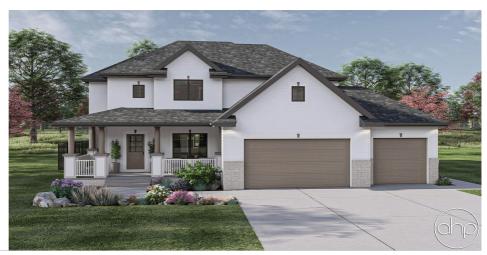

## **Plan Description**

A large front covered porch welcomes you to this beautiful traditional style house. Immediately inside the house you will find a formal dining room with a built in hutch. The amazing great room is warmed by a fireplace that is flanked by built-in bookshelves. The large kitchen comes complete with a large island with a breakfast bar and a huge walk-in pantry. The well lit breakfast nook has a cathedral ceiling and provides great views of the back yard. Upstairs you will find all 4 bedrooms. The fantastic master suite includes a bathroom with his/her vanities, a corner soaking tub, an enclosed toilet and a massive walk-in closet. Bedrooms 2 and 3 each have their own walk-in closet and all three bedrooms share a centrally located bathroom in the hallway. Back on the main floor, the large 3 car garage enters the home through a convenient mud room and also leads to a large laundry room with a soaking sink and a large folding counter.