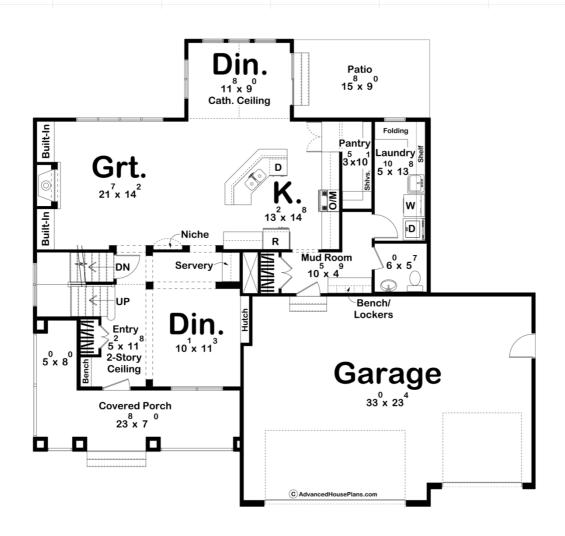

## **Plan Description**

A large front covered porch welcomes you to this beautiful traditional style house. Immediately inside the house you will find a formal dining room with a built in hutch. The amazing great room is warmed by a fireplace that is flanked by built-in bookshelves. The large kitchen comes complete with a large island with a breakfast bar and a huge walk-in pantry. The well lit breakfast nook has a cathedral ceiling and provides great views of the back yard. Upstairs you will find all 4 bedrooms. The fantastic master suite includes a bathroom with his/her vanities, a corner soaking tub, an enclosed toilet and a massive walk-in closet. Bedrooms 2 and 3 each have their own walk-in closet and all three bedrooms share a centrally located bathroom in the hallway. Back on the main floor, the large 3 car garage enters the home through a convenient mud room and also leads to a large laundry room with a soaking sink and a large folding counter.