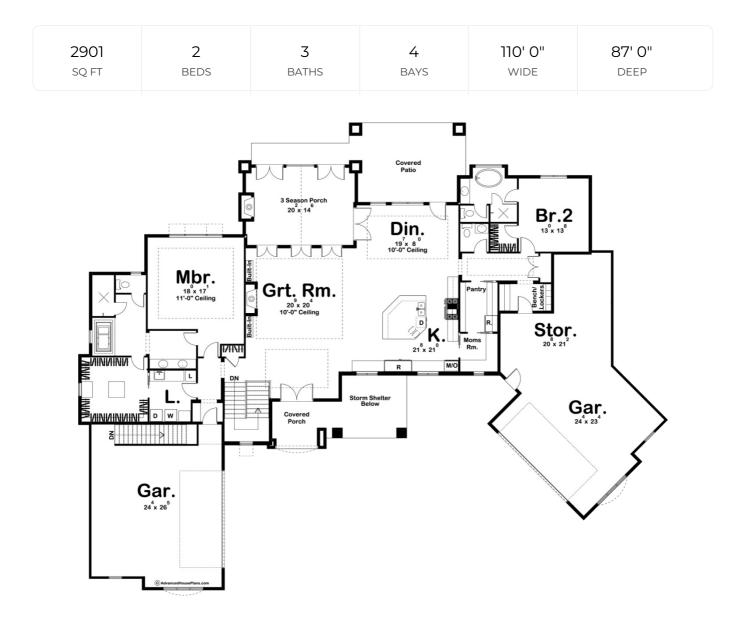

## **Construction Specs**

Layout

Bedrooms

| Bathrooms                                                              | 3                              |
|------------------------------------------------------------------------|--------------------------------|
| Garage Bays                                                            | 4                              |
| Square Footage                                                         |                                |
| Main Level                                                             | 2901 Sq. Ft.                   |
| Garage                                                                 | 1642 Sq. Ft.                   |
| Total Finished Area                                                    | 2901 Sq. Ft.                   |
| Exterior Dimensions                                                    |                                |
| Width                                                                  | 110' O"                        |
| Depth                                                                  | 87' 0"                         |
| Ridge Height<br>Calculated from main floor line                        | 29' 0"                         |
| Default Construction Stats<br>Stats are unique to the individual plan. |                                |
| Foundation Type                                                        | Basement                       |
| Exterior Wall Construction                                             | 2x4                            |
| Roof Pitches                                                           | 10/12 Primary, 12/12 Secondary |
| Foundation Wall Height                                                 | 9'                             |
| Main Wall Height                                                       | 10'                            |

## **Plan Description**

The great expanses of this French Country, 1 story house plan are highlighted by three separate outdoor living areas -- a covered front porch, a covered patio, and a 3 Seasons porch. Inside, immediate impressions are made by a large great room with a fireplace and a large open kitchen. The kitchen, with a large island with plenty of workspace, is open to the dining area and offers a large walk-in pantry. Away from the living areas, the master suite features an oversized walk-in closet and access to the laundry area. Opposite, bedroom 2 has it's own bathroom and walk-in closet. The dual garages offer great street appeal to this Craftsman house plan.