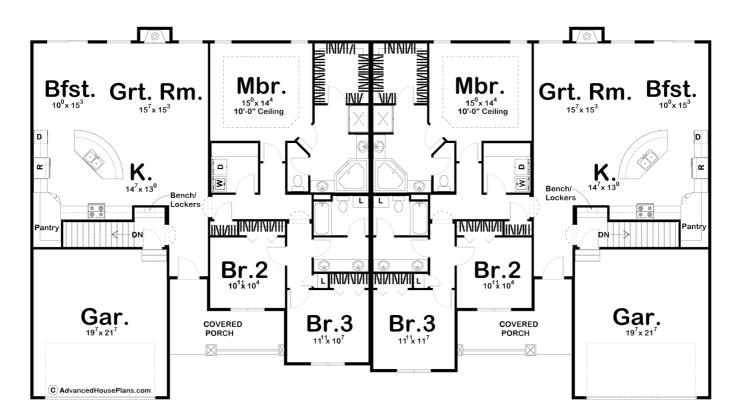

## **Plan Description**

Main Wall Height

A tasteful balance of gables dress the front of this attractive one-story, multi-family house plan. A few steps inside the entry, and immediately inside from the 2-car garage, a handy area with bench and lockers helps to contain clutter. A sensibly placed coat closet lies nearby, across the entry. Interior views soon unfold to reveal an open arrangement between the great room, breakfast area and kitchen. This entire area of the home is brightened by plenty of natural light, while the great room's fireplace provides cozy comfort. The kitchen enjoys ample counter space, an angled work island and a walk-in pantry. The master suite, situated for maximum privacy, features a pampering bath area with his and her vanities flanking an angled soaking tub, shower, compartmented toilet and a sizeable walk-in closet. Bedrooms 2 and 3 share a centrally located hall bath. A nearby laundry area with counter space for folding clothes is located to serve all bedrooms.