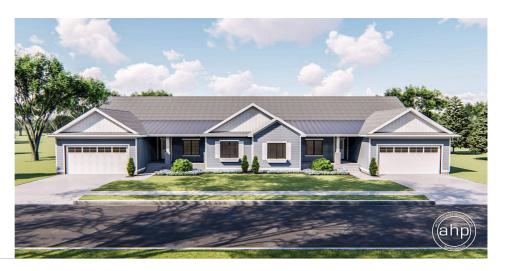

## **Plan Description**

Main Wall Height

A tasteful balance of gables dress the front of this attractive one-story, multi-family house plan. A few steps inside the entry, and immediately inside from the 2-car garage, a handy area with bench and lockers helps to contain clutter. A sensibly placed coat closet lies nearby, across the entry. Interior views soon unfold to reveal an open arrangement between the great room, breakfast area and kitchen. This entire area of the home is brightened by plenty of natural light, while the great room's fireplace provides cozy comfort. The kitchen enjoys ample counter space, an angled work island and a walk-in pantry. The master suite, situated for maximum privacy, features a pampering bath area with his and her vanities flanking an angled soaking tub, shower, compartmented toilet and a sizeable walk-in closet. Bedrooms 2 and 3 share a centrally located hall bath. A nearby laundry area with counter space for folding clothes is located to serve all bedrooms.