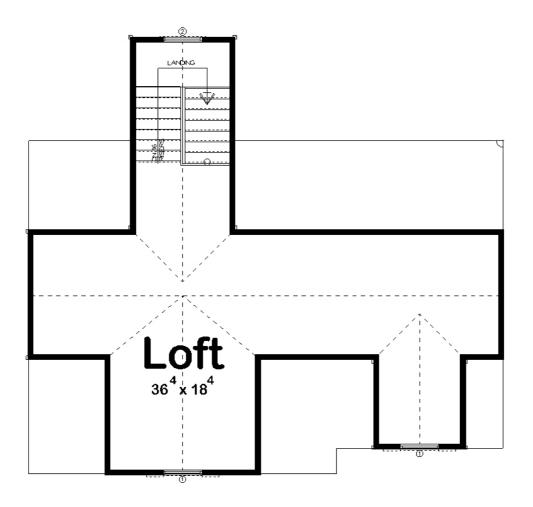

## **Construction Specs**

| Layout                                                                 |               |
|------------------------------------------------------------------------|---------------|
| Garage Bays                                                            | 3             |
| Square Footage                                                         |               |
| Garage                                                                 | 1000 Sq. Ft.  |
| Exterior Dimensions                                                    |               |
| Width                                                                  | 37' 0"        |
| Depth                                                                  | 34' 0"        |
| Ridge Height<br>Calculated from main floor line                        | 23' 0"        |
| Default Construction Stats<br>Stats are unique to the individual plan. |               |
| Foundation Type                                                        | Slab          |
| Exterior Wall Construction                                             | 2x4           |
| Roof Pitches                                                           | 12/12 Primary |
| Main Wall Height                                                       | 9'            |

## **Plan Description**

This is a 2 story traditional garage built on slab foundation.