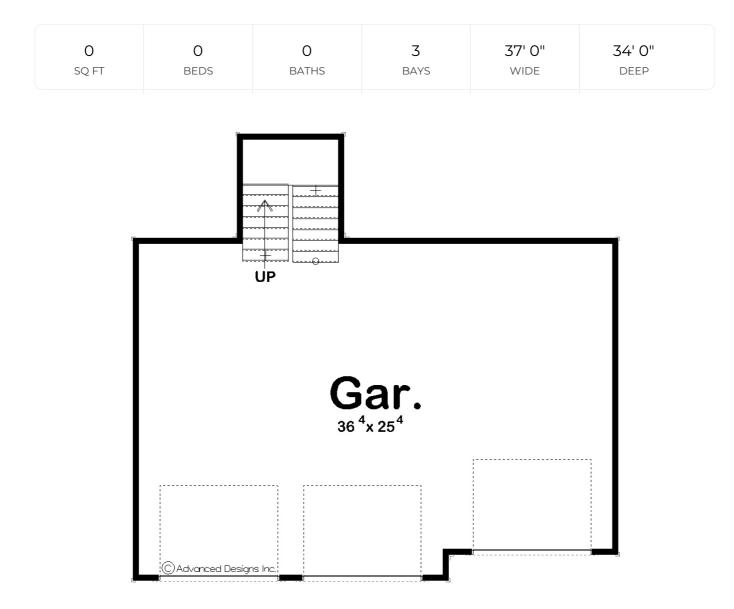

## **Construction Specs**

| Layout                                                                 |               |
|------------------------------------------------------------------------|---------------|
| Garage Bays                                                            | 3             |
| Square Footage                                                         |               |
| Garage                                                                 | 1000 Sq. Ft.  |
| Exterior Dimensions                                                    |               |
| Width                                                                  | 37' 0"        |
| Depth                                                                  | 34' 0"        |
| Ridge Height<br>Calculated from main floor line                        | 23' 0"        |
| Default Construction Stats<br>Stats are unique to the individual plan. |               |
| Foundation Type                                                        | Slab          |
| Exterior Wall Construction                                             | 2x4           |
| Roof Pitches                                                           | 12/12 Primary |
| Main Wall Height                                                       | 9'            |

## **Plan Description**

This is a 2 story traditional garage built on slab foundation.