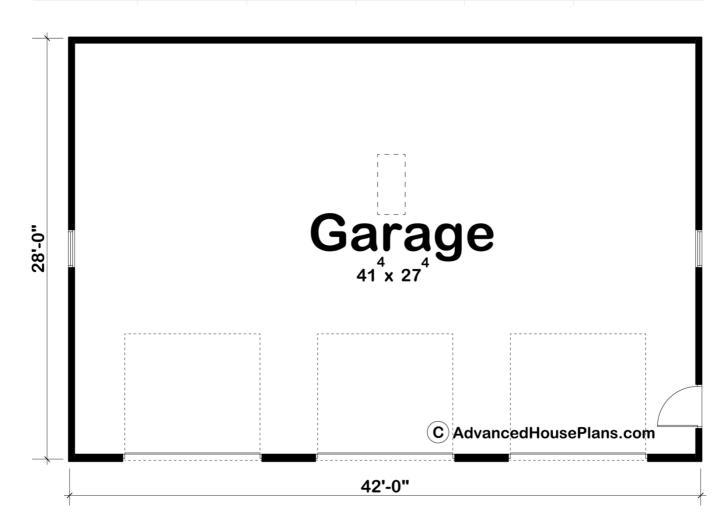

## 29340 - McDaniel Data Sheet

| 0     | 0    | 0     | 3    | 42' 0" | 28' 0" |  |
|-------|------|-------|------|--------|--------|--|
| SQ FT | BEDS | BATHS | BAYS | WIDE   | DEEP   |  |

## **Construction Specs**

Layout

Garage Bays 3

| Square Footage                                                       |              |
|----------------------------------------------------------------------|--------------|
| Garage                                                               | 1176 Sq. Ft. |
| Exterior Dimensions                                                  |              |
| Width                                                                | 42' 0"       |
| Depth                                                                | 28' 0"       |
| Ridge Height  Calculated from main floor line                        | 17' O"       |
| Default Construction Stats  Stats are unique to the individual plan. |              |
| Foundation Type                                                      | Slab         |
| Exterior Wall Construction                                           | 2x4          |
| Roof Pitches                                                         | 6/12 Primary |
| Main Wall Height                                                     | 10'          |