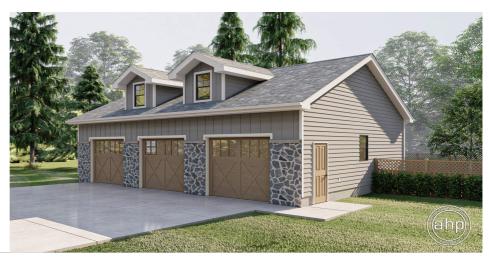

## **Plan Description**

Simple, yet sophisticated, the McDaniel is a 3 car garage plan that provides the space you need for storage with an attractive facade. The plan can be built to take advantage of attic storage, taking advantage of natural light from the dormer windows.